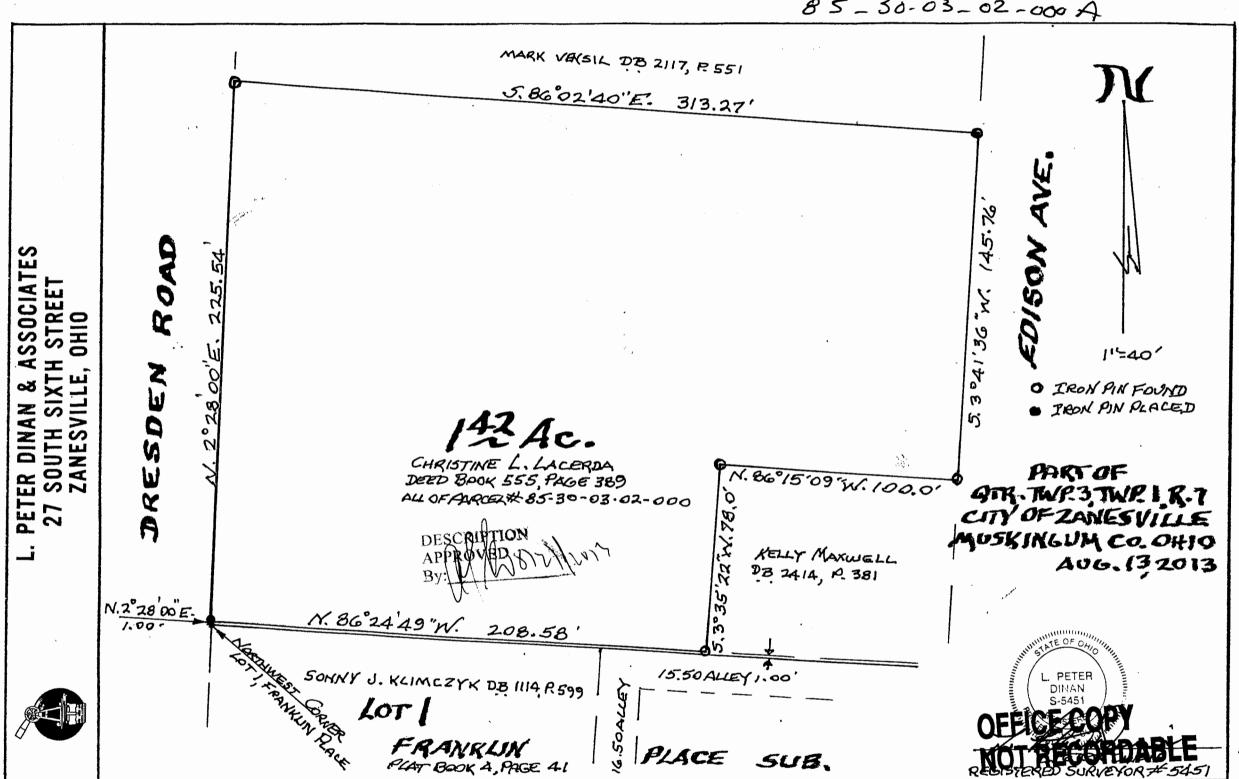

85-30-03-02-000

Phone and Fax: 740-453-8448

## L. Peter Dinan & Associates

27 South Sixth Street
P.O. Box 55, Zanesville, Ohio 43702-0055

Christine L. LaCerda 1.42 Acres All of Parcel #85-30-03-02-000

Situated in the State of Ohio, County of Muskingum, City of Zanesville.

Being a part of Quarter Township 3, Township 1, Range 7 bounded and described as follows:

Commencing at the northwest corner of Lot 1 in Franklin Place Subdivision as recorded in Plat Book 4, Page 41; thence along the east line of Dresden Road north 2 degrees 28 minutes east 1.0 feet to an iron pin placed at the true place of beginning of the premises herein intended to be described; thence along the east line of Dresden Road north 2 degrees 28 minutes east 225.54 feet to an iron pin found; thence south 86 degrees 02 minutes 40 seconds east 313.27 feet to an iron pin found; thence along the west line of Edison Avenue south 3 degrees 41 minutes 36 seconds west 145.76 feet to an iron pin found; thence north 86 degrees 15 minutes 09 seconds west 100.0 feet to an iron pin found; thence south 3 degrees 35 minutes 22 seconds west 78.0 feet to an iron pin found; thence north 86 degrees 24 minutes 49 seconds west 208.58 feet to the true place of beginning, containing one and forty-two hundredths (1.42) acres more or less.

This description written from a survey made by L. Peter Dinan, Registered Surveyor #5451, August 13, 2013.

OPFICE GOPY ... NOT RECORDABLE

DINAN S-5451

DINAN S-5451

AGISTERED CONTINUE OF THE CONTINUE

DESCRIPTION
APPROVED
By: WY 8 WWY