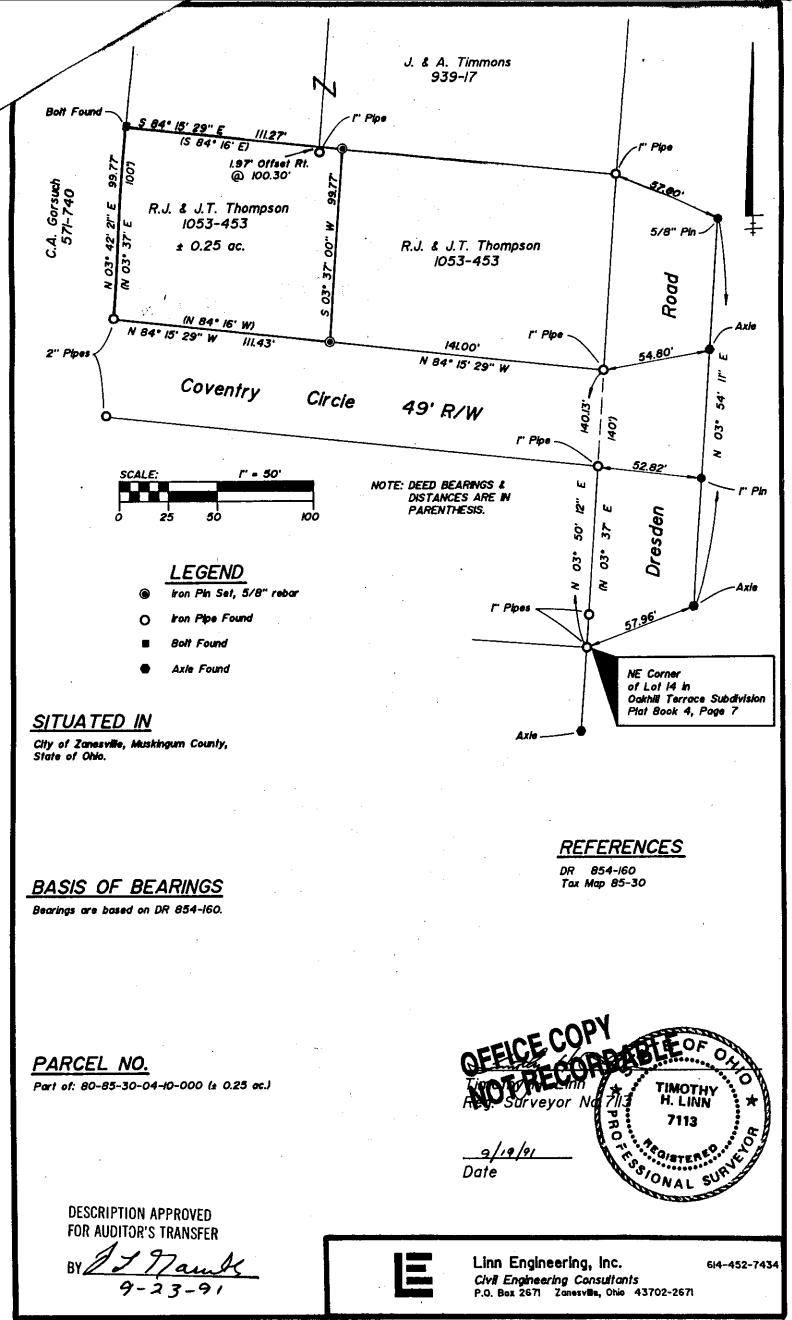

Beginning for reference at an iron pin on the Northeast corner of Lot 14 in Oak Hill Terrace as recorded in Muskingum County Plat Book 4, Page 7; thence with the west line of Dresden Road North 03 degrees 50 minutes 12 seconds East 140.13 feet to an iron pipe found at the intersection of the west line of Dresden Road and the north line of Coventry Circle, passing iron pipes found at 16 feet and 91 feet; thence with the north line of Coventry Circle North 84 degrees 15 minutes 29 seconds West 141.00 feet to an iron pin set and the principal place of beginning; thence continuing with said north line North 84 degrees 15 minutes 29 seconds West 111.43 feet to an iron pipe found on the southeast corner of lands now owned by C.A. Gorsuch (Deed Record 571-740); thence along Gorsuch's east line North 03 degrees 42 minutes 21 seconds East 99.77 feet to a bolt found on the southwest corner of lands now owned by J. and A. Timmons (Deed Record 939-17); thence along Timmons' south line South 84 degrees 15 minutes 29 seconds East 111.27 feet to an iron pin set, passing an existing iron pipe offset right 1.97 feet at 100.30 feet; thence South 03 degrees 37 minutes 00 seconds West 99.77 feet to the principal place of beginning, containing 0.25 acres, more or less, subject to all legal road right of ways and applicable easements, written or implied.

Iron pins set are 5/8" rebar with plastic identification caps.

Bearings are based on those given in Deed Record 854, page 160.

This description is written based on a survey completed September 19, 1991 by Timothy H. Line, Reg. No. 7113.