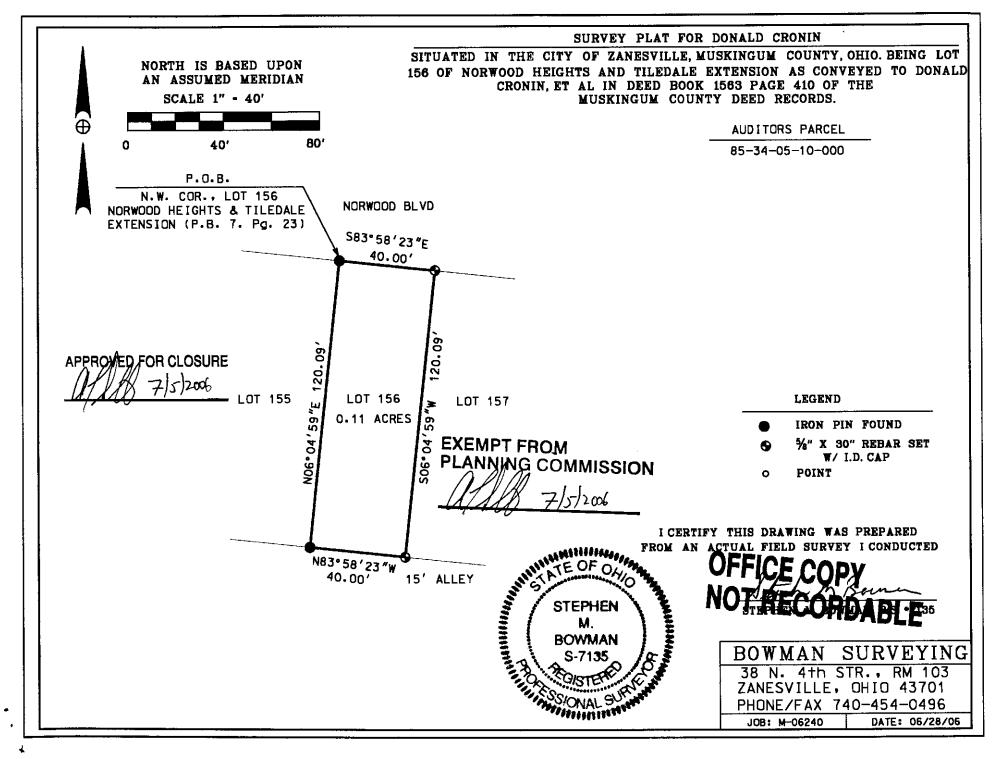

## SURVEY DESCRIPTION FOR Donald Cronin

ALL OF AUDITORS PARCELS 85-34-05-10-000 (0.11 Acres)

Situated in the City of Zanesville, Muskingum County, Ohio. Being lot 156 of Norwood Heights and Tiledale Extension as conveyed to Donald Cronin, Et Al, in deed book 1563 page 410 of the Muskingum County Deed Recorde, and being more particularly described as follows:

Beginning at a found iron pin marking the Northwest corner of lot 156 of Norwood Heights and Tiledale Extension (P.B. 7. Pg. 23);

- Thence, S.83°58'23"E. a distance of 40.00 feet along the South line of Norwood Boulevard to a set rebar on the Northwest corner of lot 157;
- Thence, S.06°04'59"W. a distance of 120.09 feet along the west line of said lot 157 to a set rebar on the North line of a 15' alley;
- Thence, N.83°58'23"W. a distance of 40.00 feet along the North line of said Alley to a found iron pin on the Southeast corner of lot 155;
- Thence, N.06°04'59"E. a distance of 120.09 feet along the east line of said lot to the point of beginning.

The above described parcel contains 0.11 acres, more or less, subject to all legal easements and right of ways. All set rebars are 5/8" x 30" rebars with plastic I.D. caps. North is based upon an assumed meridian.

Description was prepared from an actual survey by Bowman Surveying, Stephen M. Bowman, P.S.#7135. June 28, 2006.

APPROVED FOR CLOSURE

7/5/206

EXEMPT FROM
PLANNING COMMISSION

7/5/2006

OFFICE COPY NOT RECORDABLE