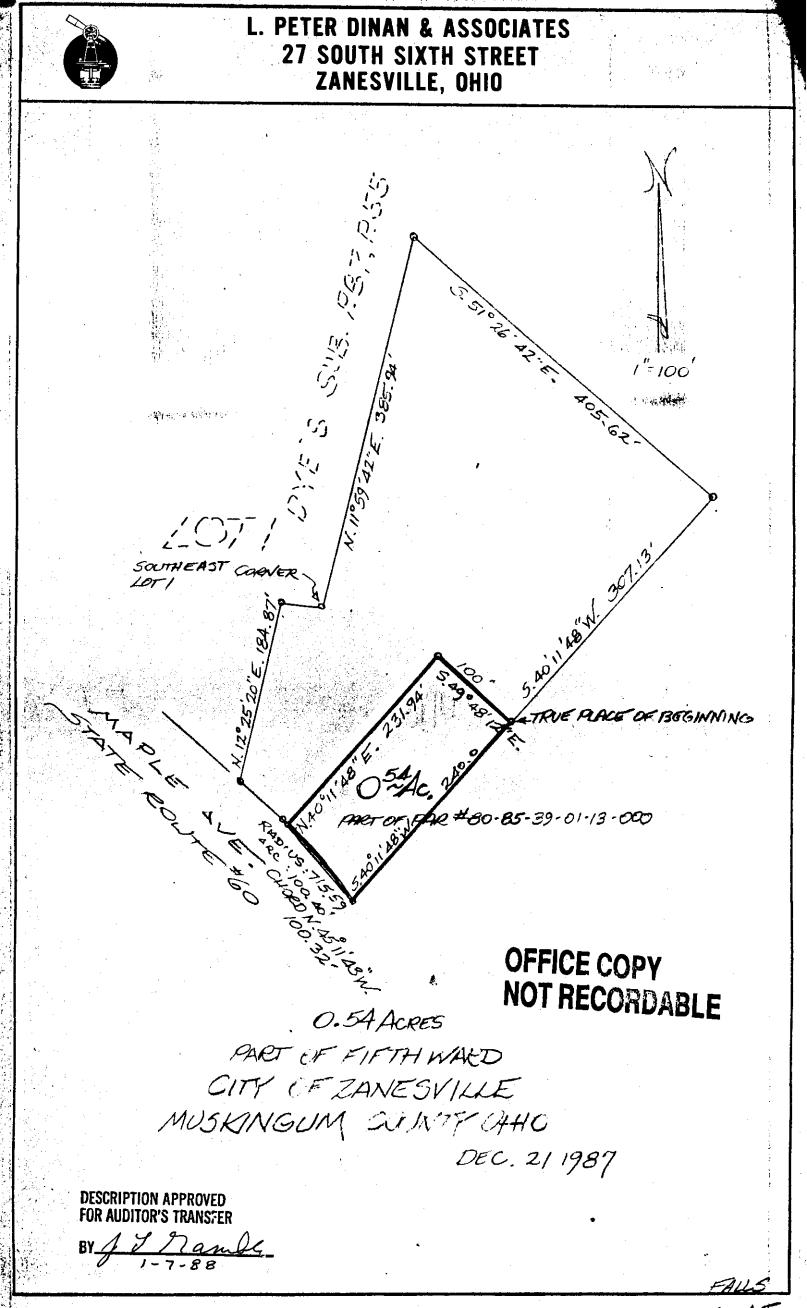

L. Peter Dinan & Associates

0-39-01-13

2820 MAPCE AUE

**27 South Sixth Street** 

P. O. Box 55, Zanesville, Ohio 43701

SURVEYING & MAPPING

Jim Adornetto to Cap't D's

Situated in the State of Ohio, County of Muskingum, City of Zanesville.

Being a part of Quarter Township 4, Township 1, Range 8 bounded and described as follows:

Commencing at an iron pin found at the southeast corner of Lot 1 in Dye's Subdivision as recorded in Plat Book 7, Page 55; thence along the east line of said Subdivivsion north 11 degrees 59 minutes 42 seconds east 385.94 feet to an iron pin; thence south 51 degrees 26 minutes 42 seconds east 405.62 feet to an iron pin; thence south 40 degrees 11 minutes 48 seconds west 307.13 feet to an iron pin and the true place of beginning of the premises herein intended to be described; thence south 40 degrees 11 minutes 48 seconds west 240 feet to an iron pin on the northerly right of way line of Maple Avenue (State Route #60); thence along said right of way line on a curve to the left having a radius of 715.59 feet an arc length of 100,40 feet (the chord of which bears north 45 degrees 11 minutes 43 seconds,100.32 feet) to an iron pin; thence north 40 degrees 11 minutes 48 seconds east 231.94 feet to an iron pin; thence south 49 degrees 48 minutes 12 seconds east 100 feet to the true place of beginning, containing fifty-four hundredths (0.54) of an acre more or less.

OFFICE COPY NOT RECOPY RECORDABLE This description written from a survey made by L. Peter Dinan, Registered Surveyor #5451, December 21, 1987.

DESCRIPTION APPROVED FOR AUDITOR'S TRANSFER