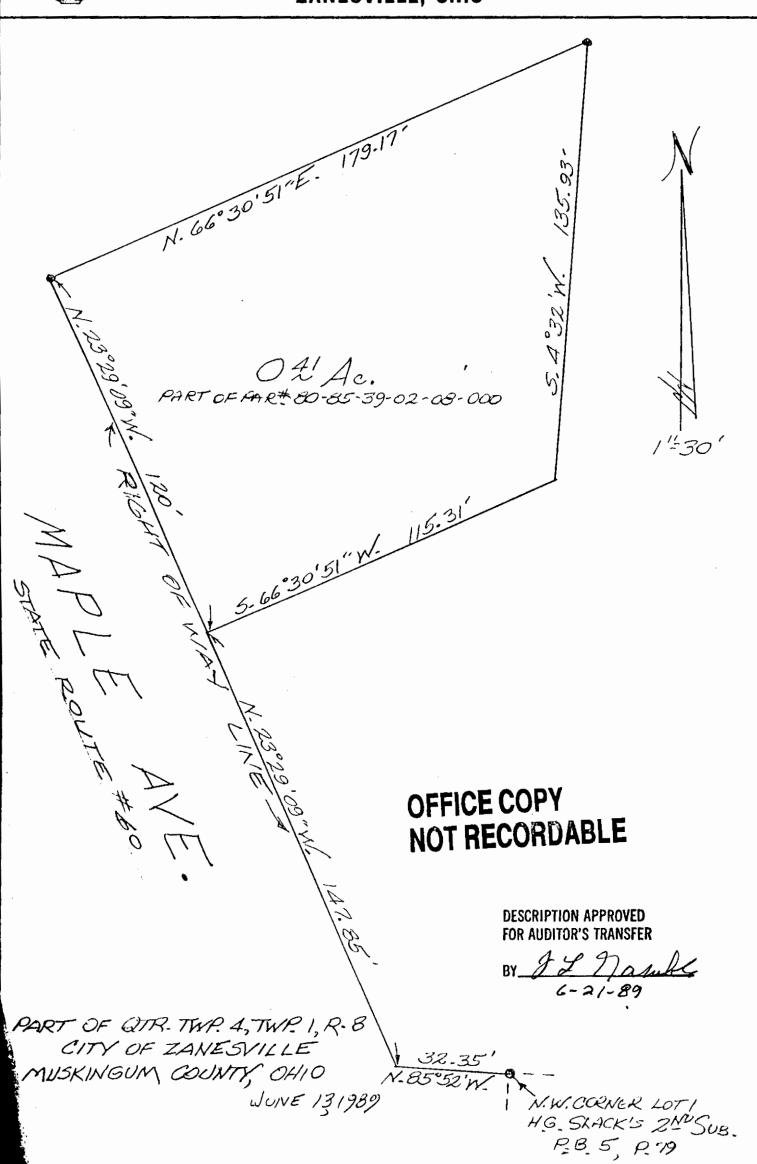

## L. Peter Dinan & Associates

27 South Sixth Street

P. O. Box 55, Zanesville, Ohio 43701

SURVEYING & MAPPING

Norman Ventures
Part of Parcel #80-85-39-02-08-000
Snapp's Parcel
0.41 Acres

Situated in the State of Ohio, County of Muskingum, City of Zanesville.

Being a part of Quarter Township 4, Township 1, Range 8 bounded and described as follows:

Commencing at an iron pin found at the northwest corner of Lot 1 in H. G. Slacks Second Subdivision as recorded in Plat Book 5, Page 79; thence north 85 degrees 52 minutes west 32.35 feet to an iron pin on the easterly right of way line of Maple Avenue (State Route #60); thence along said right of way line north 23 degrees 29 minutes 09 seconds west 147.85 feet to the true place of beginning of the premises herein intended to be described; thence continuing along said right of way line north 23 degrees 29 minutes 09 seconds west 120 feet to an iron pin; thence leaving said right of way line north 66 degrees 30 minutes 51 seconds east 179.17 feet to an iron pin; thence south 4 degrees 32 minutes west 135.93 feet to a point; thence south 66 degrees 30 minutes 51 seconds west 115.31 feet to the true place of beginning, containing forty-one hundredths (0.41) of an acre more or less.

This description written from a survey made by L. Peter Dinan, Registered Surveyor #5451, June 13, 1989.

DESCRIPTION APPROVED
FOR AUDITOR'S TRANSFER

BY J & Marsh-

OFFICE COPY DABLE