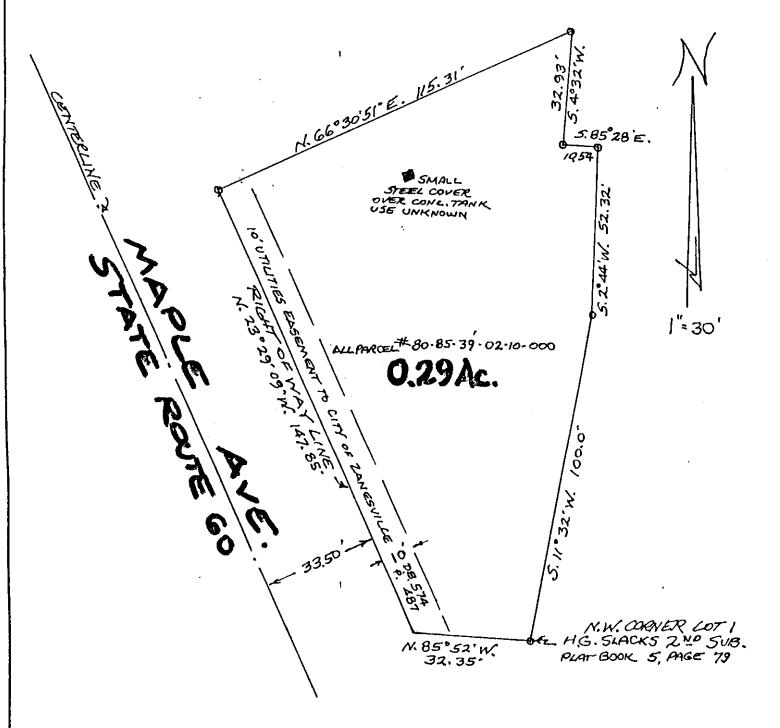

Being a part of Quarter Township 4, Township 1, Range 8 bounded and described as follows:

Beginning at an iron pin found at the Northwest Corner of Lot 1 in H. G. Slacks 2nd Subdivision as recorded in Plat Book 5, Page 79; thence north 85 degrees 52 minutes west 32.35 feet to a point on the east right of way line of Maple Avenue; thence along said right of way north 23 degrees 29 minutes 09 seconds west 147.85 feet to an iron pin; thence north 66 degrees 30 minutes 51 seconds east 115.31 feet to an iron pin; thence south 4 degrees 32 minutes west 32.93 feet to an iron pin; thence south 85 degrees 28 minutes east 10.54 feet to an iron pin; thence south 2 degrees 44 minutes west 52.32 feet to an iron pin; thence south 11 degrees 32 minutes west 100 feet to the place of beginning, containing twenty-nine hundredths (0.29) of an acre more or less.

## L. PETER DINAN & ASSOCIATES 27 SOUTH SIXTH STREET ZANESVILLE, OHIO

OFFICE COPY NOT RECORDABLE

DESCRIPTION APPROVED FOR AUDITOR'S TRANSFER

1-25-93

PART OF QTR. TWP. 4, TWP. 1, R. 8 CITY OF ZANESVILLE MUSKINGUM COUNTY, OHIO JAN. 21,1973