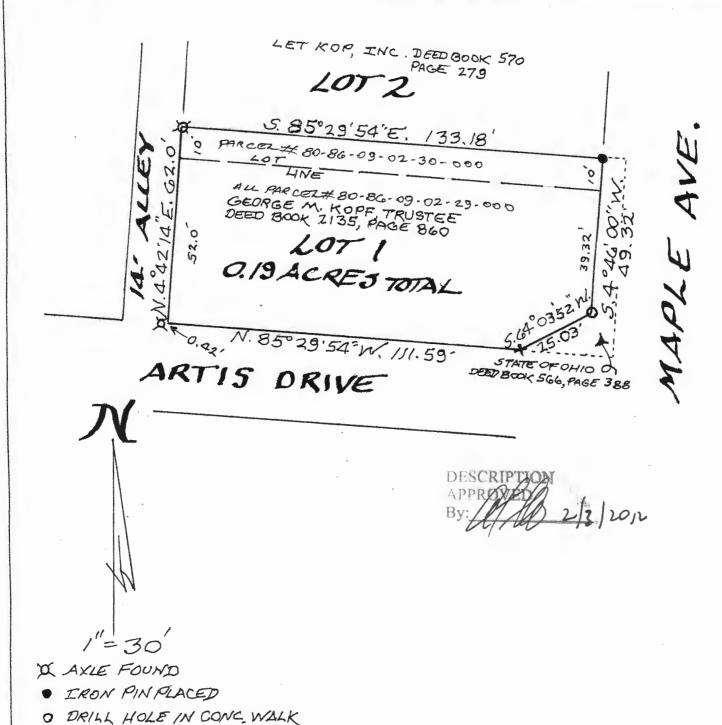

## L. Peter Dinan & Associates

27 South Sixth Street
P.O. Box 55, Zanesville, Ohio 43702-0055

Description For Conveyance George M. Kopf, Trustee All of Parcels #80-86-09-02-29-000 #80-86-09-02-30-000

Situated in the State of Ohio, County of Muskingum, City of Zanesville.

Being a part of Lots 1 and 2 in Lorimers Subdivision as recorded in Plat Book 4, Page 17 bounded and described as follows:

Beginning at the southwest corner of said Lot 1 that is referenced by a bent axle found in the asphalt that is 0.42 of a foot north 85 degrees 29 minutes 54 seconds west of said Lot corner; thence along the west line of Lots 1 and 2 north 4 degrees 42 minutes 14 seconds east 62.0 feet to an iron pin (axle) found; thence south 85 degrees 29 minutes 54 seconds east 133.18 feet to an iron pin placed; thence along the right of way line of State Route 60 (Maple Avenue) the following two (2) courses and distances and being the same as conveyed to the State of Ohio by deed recorded in Deed Book 566, Page 388, south 4 degrees 46 minutes west 49.32 feet to a drill hole placed in a concrete walk; thence south 64 degrees 05 minutes 52 seconds west 25.03 feet to a P.K. nail placed in a concrete gutter; thence along the south line of said Lot 1 north 85 degrees 29 minutes 54 seconds west 111.59 feet to the place of beginning, containing nineteen hundredths (0.19) of an acre more or less.

This description written from a survey made by L. Peter Dinan, Registered Surveyor #5451, February 2012

## L. PETER DINAN & ASSOCIATES 27 SOUTH SIXTH STREET ZANESVILLE, OHIO

PART OF LOTS I AND 2 LORIMERS SUBDIVISION CITY OF ZANESVILLE MUSKINGUM COUNTY, OHIO JAN 31 2012

X PKNAIL SET IN CONC.