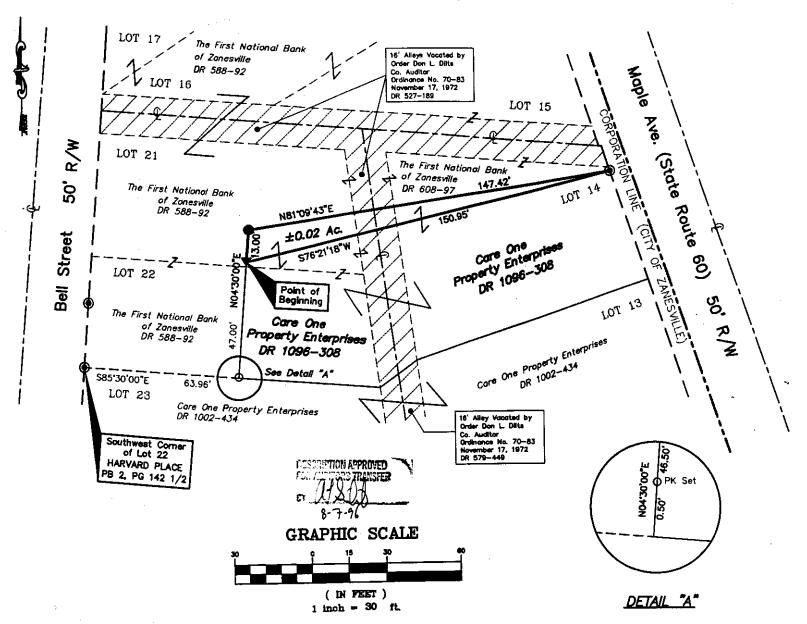

# Linn Engineering, Inc.

Civil Engineering Consultants
614-452-7434 • FAX 614-452-5198
534 Market Street • P.O. Box 2671 • Zanesville, Ohio 43702-2671

Situated in the 6th ward of the City of Zanesville, County of Muskingum, State of Ohio, bounded and described as follows:

Being a part of Lots 14 and 21 of Harvard Place Addition to the City of Zanesville, as designated in Muskingum County Plat Book 2, Page 142½, also being part of the same premises conveyed to Care One Property in Muskingum County Deed Record 1096-308:

Commencing at the southwest corner of Lot 22, Harvard Place as the same is designated and delineated on Muskingum County Plat Book 2, Page  $142\frac{1}{2}$ ;

thence with the south line of Lot 22 South 85 degrees 30 minutes 00 seconds East 63.95 feet to a point on the west line of a tract of land owned by Care One Property Enterprises (DR 1096-308);

thence along said west line North 04 degrees 30 minutes 00 seconds East 47.00 feet to a rail road spike set and the place of beginning, passing a PK nail set at 0.50 feet;

thence along said west line North 04 degrees 30 minutes 00 seconds East 13.00 feet to an iron pin found on the south line of land owned by First National Bank (DR 588-92);

thence along said south line North 81 degrees 09 minutes 43 seconds East 147.42 feet to a drill hole set on the west line of State Route 60, said point also being the northeast corner of the tract of land conveyed to Care One Property Enterprises (DR 1096-308);

thence leaving the west line of State Route 60, South 76 degrees 21 minutes 18 seconds West 150.95 feet to the place of beginning, containing 0.02 acres more or less; subject to all legal road right of ways and applicable easements, written or implied.

Bearings are based on the centerline survey of State Route 60 as designated in Muskingum County Plat Book 11, Page 31.