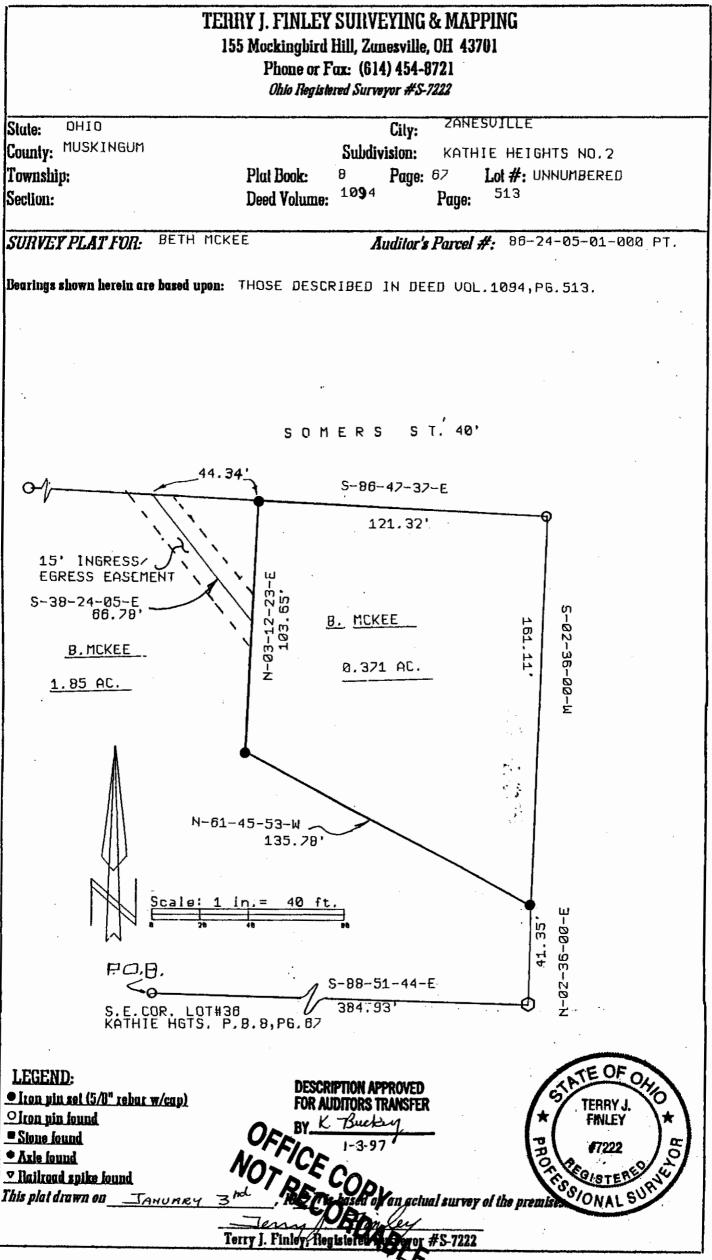

## LEGAL DESCRIPTION FOR BETH MCKEE

ETUATED IN THE STATE OF OHIO, COUNTY OF MUSKINGUM, CITY OF ZANESVILLE, ND BEING PART OF A 1.85 ACRE LOT (UNNUMBERED) OF KATHIE HEIGHTS #2, AS CORDED IN PLAT BOOK #8, PAGE 67, AND BEING PART OF THOSE LANDS MESCRIBED IN DEED VOLUME 1094, PAGE 513; BEING FURTHER DESCRIBED AS FOLLOWS:

COMMENCING AT THE SOUTHEAST CORNER OF LOT #36 OF SAID KATHIE HEIGHTS BUBDIVISION, THENCE, ALONG THE SOUTH LINE THEREOF, SOUTH 88 DEGREES - 51 MINUTES - 44 SECONDS EAST, 384.93 FEET TO AN AXLE FOUND AT THE SOUTHEAST CORNER OF SAID 1.85 ACRE PARCEL; THENCE, NORTH 02 DEGREES - 36 MINUTES -00 SECONDS EAST, 41.35 FEET TO AN IRON PIN SET, AND THE TRUE POINT OF BEGINNING FOR THE PARCEL HEREIN INTENDED TO BE DESCRIBED; THENCE, NORTH 61 DEGREES - 45 MINUTES - 53 SECONDS WEST, 135.78 FEET TO AN IRON PIN SET; THENCE, NORTH 03 DEGREES - 12 MINUTES - 23 SECONDS EAST, 103.65 FEET TO AN IRON PIN SET ON THE SOUTH LINE OF SOMERS STREET; THENCE, SOUTH 86 DEGREES - 47 MINUTES - 37 SECONDS EAST, 121.32 FEET TO AN IRON PIN FOUND; THENCE, SOUTH 02 DEGREES - 36 MINUTES - 00 SECONDS WEST, 161.11 FEET TO THE POINT OF BEGINNING, AND CONTAINING 0.371 ACRES MORE OR LESS.

ALSO TO BE CONVEYED WITH THE ABOVE-DESCRIBED PARCEL IS THE FOLLOWING FIFTEEN (15) FOOT INGRESS/EGRESS EASEMENT, THE CENTERLINE THEREOF BEING DESCRIBED AS FOLLOWS: BEGINNING AT A POINT ON THE NORTH LINE OF AFORESAID 1.85 ACRE PARCEL, SAID POINT BEARS NORTH 86 DEGREES - 47 MINUTES - 37 SECONDS WEST, 44.34 FEET FROM THE NORTHWEST CORNER OF THE ABOVE-DESCRIBED 0.371 ACRE PARCEL; THENCE, SOUTH 38 DEGREES - 24 MINUTES - 05 SECONDS EAST, 66.78 FEET TO THE TERMINUS OF THIS EASEMENT AT THE WEST LINE OF SAID 0.371 ACRE PARCEL.

SUBJECT TO ALL LEGAL HIGHWAYS AND EASEMENTS OF RECORD.

BEARINGS DESCRIBED HEREIN ARE BASED UPON THOSE DESCRIBED IN DEED VOLUME 1094, PAGE 513.

IRON PINS SET ARE 5/8" REBAR WITH YELLOW IDENTIFICATION CAP (FINLEY **S-**7222).

BEING PART OF AUDITOR'S PARCEL #86-24-05-01-000.

WRITTEN ON JANUARY 3, 1997, IS BASED ON AN ACTUAL THIS DESCRIPTION, SURVEY OF THE PREMISES BY TERRY J. FINLEY, OHIO REGISTERED SURVEYOR #S-7222.

> **DESCRIPTION APPROVED** FOR AUDITORS TRANSFER Ry K. Buckey