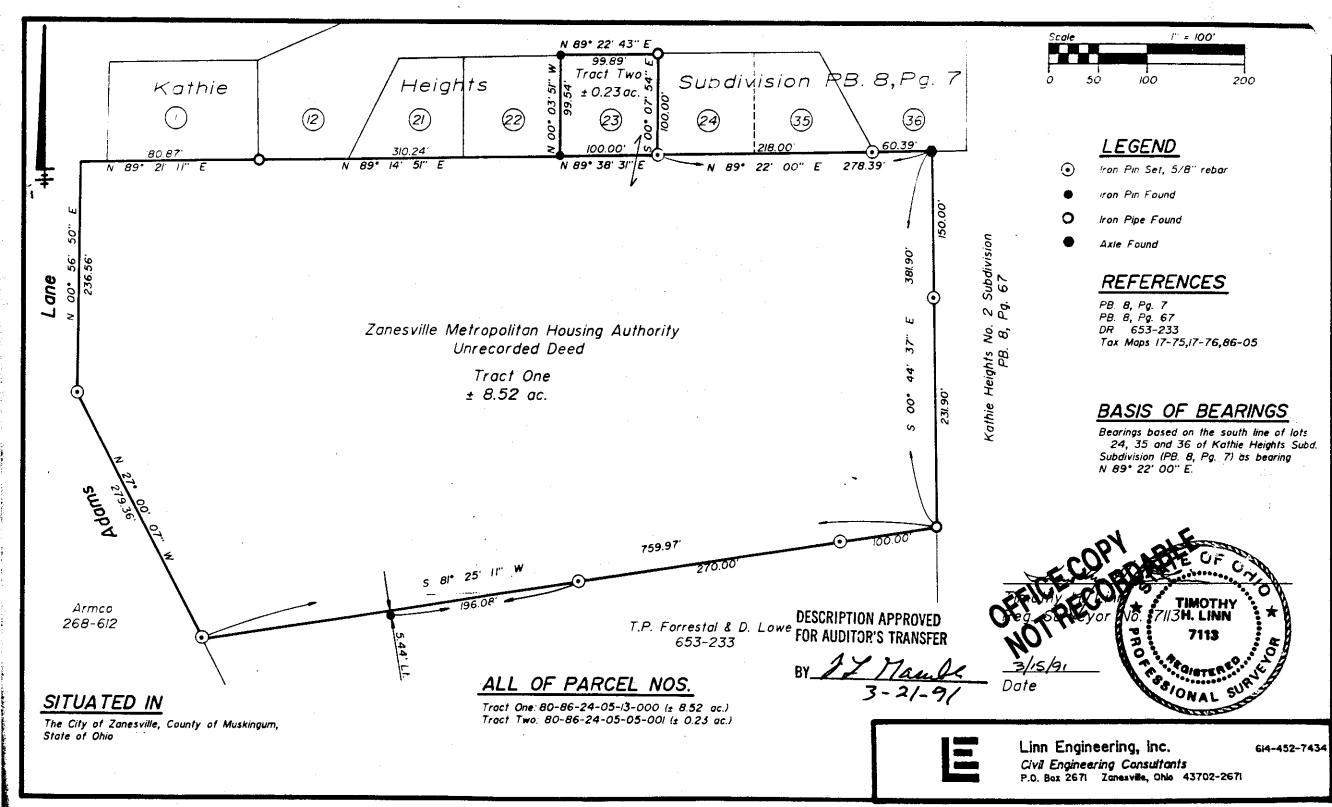

## Linn Engineering, Inc.

614-452-7434

Civil Engineering Consultants

534 Market Street • P.O. Box 2671 • Zanesville, Ohio 43702-2671

Situated in the State of Ohio, County of Muskingum, City of Zanesville, bounded and described as follows:

Tract One: Beginning at an iron pipe found at the southeast corner of Lot 1, Kathie Heights Subdivision as the same is designated and delineated on Muskingum County Plat Book 8, Page 7; thence with the south line of said subdivision North 89 degrees 14 minutes 51 seconds East 310.24 feet to an iron pin found on the southwest corner of Lot 22; thence continuing with said south line North 89 degrees 38 minutes 31 seconds East 100.00 feet to an iron pin set on the southeast corner of Lot 23; thence with the south line of Lots 24, 35 and 36 North 89 degrees 22 minutes 00 seconds East 278.39 feet to an axle found on the west line of Kathie Heights No. 2 Subdivision as the same is designated and delineated on Muskingum County Plat Book 8, Page 67, passing an iron pin set on the southeast corner of Lot 35 at 218.00 feet; thence with the west line of Kathie Heights No. 2 South 00 degrees 44 minutes 37 seconds East 381.90 feet to an iron pipe found on the northeast corner of lands now owned by T.P. Forrestal and D. Lowe as described in Muskingum County Deed Record 653, Page 233, passing an iron pin set at 150.00 feet; thence along Forrestal/Lowe's north line South 81 degrees 25 minutes 11 seconds West 759.97 feet to a iron pin set in Adams Lane, passing iron pins set at 100.00 feet and 370.00 feet and passing an iron pin found 5.44 feet left of said line at 566.08 feet; thence along the east line of lands now owned by Armco as described in Muskingum County Deed Record 268, Page 612 North 27 degrees 00 minutes 07 seconds West 279.36 feet to an iron pin set in Adams Lane; thence North 00 degrees 56 minutes 50 seconds East 236.56 feet to a point; thence North 89 degrees 21 minutes 11 seconds East 180.87 feet to the place of beginning, containing 8.52 acres, more or less, subject to all legal road right of ways and applicable easements, written or implied.

Bearings are based on the south line of Lots 24, 35 and 36 of Kathie Heights Subdivision as designated and delineated on Muskingum County Plat Book 8, Page 7 as bearing North 89 degrees 22 minutes 00 seconds East.

Iron pins set are 5/8 inch diameter by 30 inch long rebar capped with a plastic identification cap.

Tract Two: Being all of Lot 23 of Kathie Heights Subdivision as the same is designated and delineated on Muskingum County Plat Book 8, Page 7; containing 0.23 acres, more or less, subject to all legal road right of ways and applicable easements, written or implied.

Zanesville Metropolitan Housing Authority Page 2

This description is written March 15, 1991 based on data from a survey contributed March 4, 1991 by Timothy H. Linn, Reg. No. 7113.

Timothy H. LINN Reg. Nó 7113 Parcel Nos.:

Tract One: 80-86-24-05 Tract Two: 80-86-24-05

**DESCRIPTION APPROVED** FOR AUDITOR'S TRANSFER