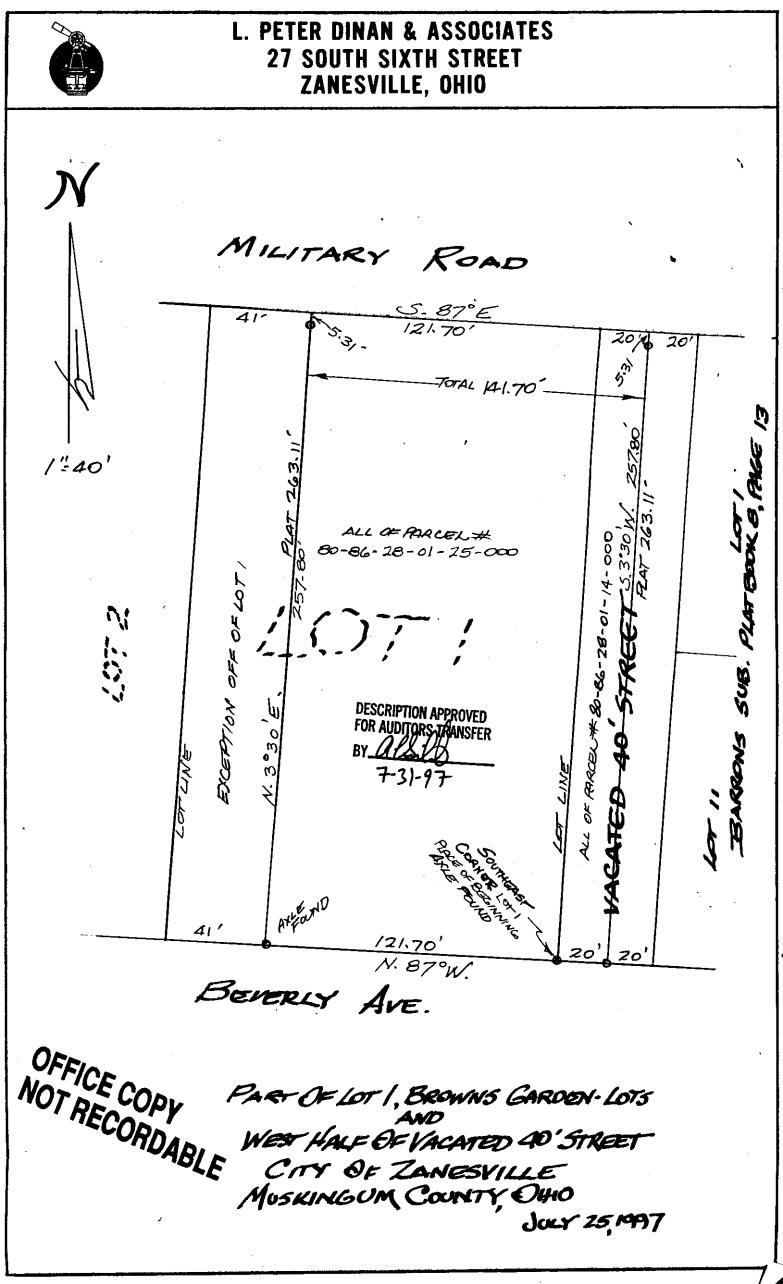

Situated in the State of Ohio, County of Muskingum, City of Zanesville.

Being a part of Lot 1 in Browns Garden Lots and a part of a vacated street platted along the east line of said Lot 1 in Plat Book 4, Page 129, bounded and described as follows:

Beginning at an iron pin found at the southeast corner of said Lot 1; thence along the south line of said Lot 1 north 87 degrees west 121.70 feet to an iron pin; thence north 3 degrees 30 minutes east 263.11 feet, passing an iron pin set at 257.80 feet, to a point on the north line of said Lot 1; thence along the north line of said Lot 1 south 87 degrees east 141.70 feet to a point in the center of a vacated street; thence along the center of said vacated street south 3 degrees 30 minutes west 263.11 feet, passing an iron pin set at 5.31 feet, to an iron pin; thence north 87 degrees west 20.0 feet to the place of beginning.