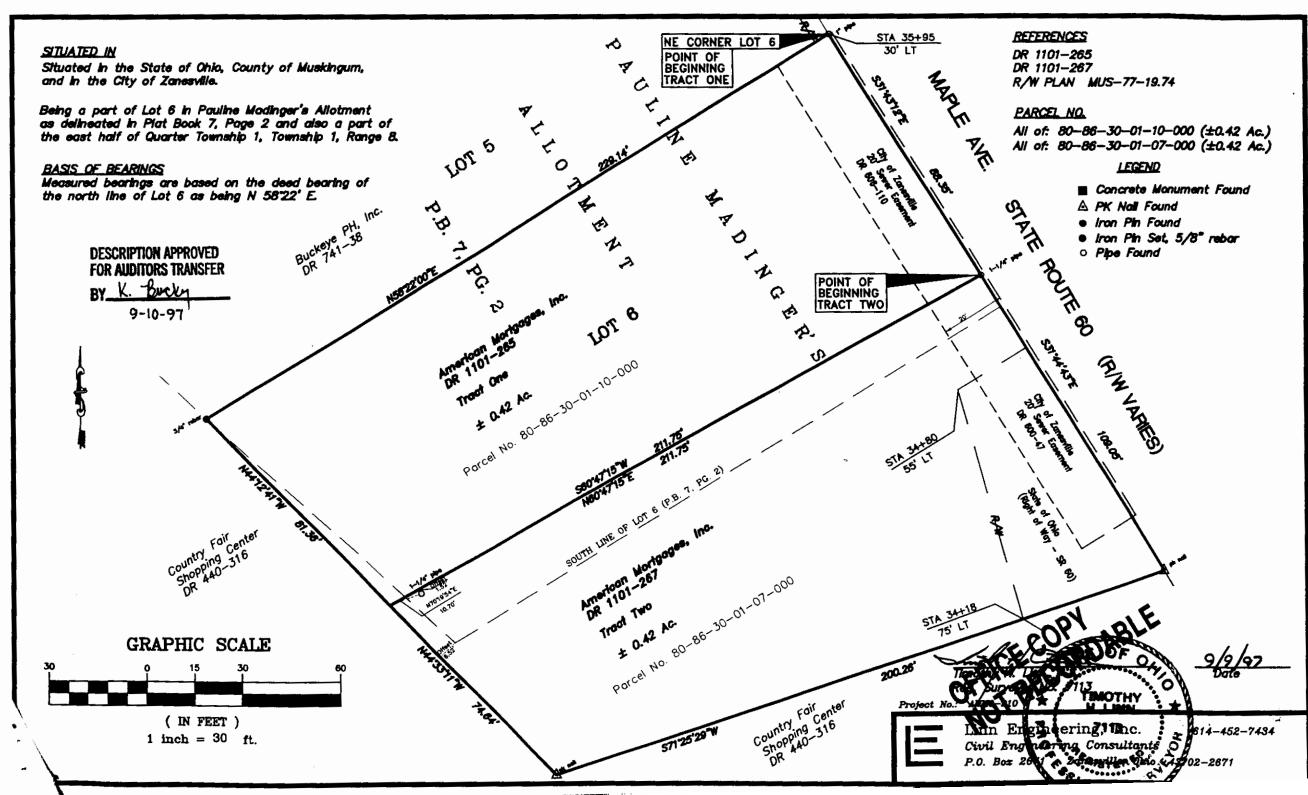

## Linn Engineering, Inc.

Civil Engineering Consultants
614-452-7434 • FAX 614-452-5198
534 Market Street • P.O. Box 2671 • Zanesville, Ohio 43702-2671

Situated in the State of Ohio, County of Muskingum, City of Zanesville, bounded and described as follows:

Being a part of Lot 6 in Pauline Madinger Allotment as recorded in Muskingum County Plat Book 7, page 2 and also a part of the east half of Quarter Township 1, Township 1 North, Range 8 West and being more particularly described as follows:

TRACT 1 8630-61-10 3333 MAPGE AUR

Beginning at a one inch iron pipe found on the northeast corner of Lot 6 in Pauline Madinger Allotment as recorded in Muskingum County Plat Book 7, page 2, said pipe also being 30.00 feet left of Maple Avenue (State Route 60) centerline station 35+95 as depicted on Mus-77-19.14, 1931 Centerline Location Plan;

thence along the west right of way of said Maple Avenue South 31 degrees 43 minutes 12 seconds East 88.35 feet to a one inch pipe found;

thence South 60 degrees 47 minutes 15 seconds West 211.75 feet to a point on the east line of lands now owned by Country Fair Shopping Center (Deed Record 440-316);

thence along said Shopping Center's east line North 44 degrees 12 minutes 41 seconds West 81.36 feet to an iron pin found;

thence along the south line of lands now owned by Buckeye PH, Inc. (Deed Record 741-38) North 58 degrees 22 minutes 00 seconds East 229.14 feet to the place of beginning;

containing 0.42 acres, more or less, subject to all legal road right of ways and applicable easements, written or implied.

TRACT 2 86-30-01-67-

Beginning for reference at a one inch iron pipe found on the northeast corner of Lot 6 in Pauline Madinger Allotment as recorded in Muskingum County Plat Book 7, page 2, said pipe also being 30.00 feet left of Maple Avenue (State Route 60) centerline station 35+95 as depicted on Mus-77-19.14, 1931 Centerline Location Plan;

thence along the west right of way of said Maple Avenue South 31 degrees 43 minutes 12 seconds East 88.35 feet to a one inch pipe found and the principal place of beginning;