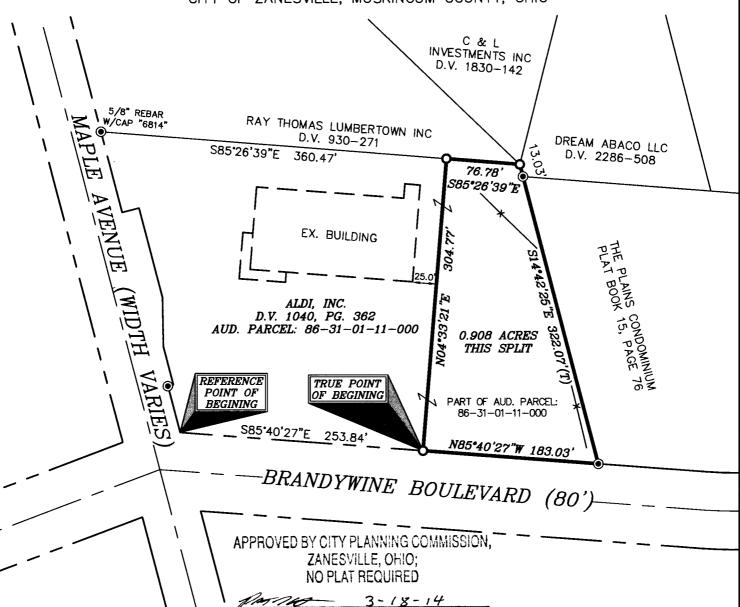

# LEGAL DESCRIPTION 0.908 ACRES FOR SUE MILL

February 19, 2014 Page 1 of 2

Situated in the State of Ohio, County of Muskingum, City of Zanesville, being part of Lot 1, Heritage Hills, as recorded in Plat Book 13, Page 46, and being a part of the property conveyed to Aldi, Inc. by Deed Volume 1040, Page 362 of the Muskingum County's Recorder's Office, (being part of Auditor's Parcel Number 86-31-01-11-000), and being more particularly described as follows:

Beginning for Reference at a point at the southwest corner of said Aldi, Inc. property, said point being the intersection of the easterly right-of-way line of Maple Avenue (width varies) and the northerly right-of-way line of Brandywine Boulevard (80' wide), thence along the northerly right-of-way line of Brandywine Boulevard and the southerly line of said Aldi, Inc. property and said Lot 1, South 85 degrees 40 minutes 27 seconds East, 253.84 feet to an Iron Pin Set at the True Point of Beginning of the parcel herein described;

Thence crossing said Aldi, Inc. property, North 04 degrees 33 minutes 21seconds East, 304.77 feet to an Iron Pin Set on the northerly line of said Aldi, Inc. property, said point being in the southerly line of the property conveyed to Ray Thomas Lumbertown, Inc. by D.V. 930-271;

Thence along the northerly line of said Aldi, Inc. property, and the southerly line of said Ray Thomas Lumbertown property, South 85 degrees 26 minutes 39 seconds East, 76.78 feet to an Iron Pin Set at the northeast corner of said Aldi, Inc. property and the southeast corner of said Ray Thomas Lumbertown property, said point also being a corner of the property conveyed to C & L Investments, Inc. by D.V. 1830-142, and a corner of the property conveyed to Dream ABACO, LLC. by D.V. 2286-508;

Thence along the easterly line of said Aldi, Inc. property, and the westerly line of said Dream ABACO, LLC. property and the westerly line of The Plains Condominium as recorded in Plat Book 15, Page 76, South 14 degrees 42 minutes 25 seconds East, 322.07 feet to a 1" Iron Pipe Found at the southeast corner of said Aldi, Inc. property, said point being in the northerly right-of-way line of Brandywine Boulevard, and at the southwest corner of The Plains Condominium, passing a 5/8" Rebar Found at 13.03 feet;

# 0.908 ACRES FOR SUE MILL

February 19, 2014 Page 2 of 2

Thence along the northerly right-of-way line of Brandywine Boulevard, and the southerly line of said Aldi, Inc. property, North 85 degrees 40 minutes 27 seconds West, 183.03 feet to the True Point of Beginning, containing 0.908 acres more or less. Subject to any and all easements, right-of-ways, conditions and restrictions of record. All Iron Pins Set are 5/8-inch by 30-inch rebar with yellow identification caps labeled "Smart Services". BEARINGS SHOWN HEREON ARE BASED UPON THE WESTERLY LINE OF THE PROPERTY CONVEYED TO ALDI, INC. BY DEED VOL. 1040, PAGE 362 AS BEING NORTH 14 DEGREES 40 MINUTES 00 SECONDS WEST, AND ARE INTENDED TO BE USED ONLY FOR DETERMINING ANGLES. This description was prepared by Smart Services, Inc. in February 2014 and is based upon actual field measurements.

## LOT SPLIT SURVEY FOR SUE MILL

PART OF LOT 1, HERITAGE HILLS PLAT BOOK 13, PAGE 46 CITY OF ZANESVILLE, MUSKINGUM COUNTY, OHIO

DESCRIPTION APPROVED By:

### PROPERTY ADDRESS

1125 BRANDYWINE BOULEVARD ZANESVILLE, OHIO