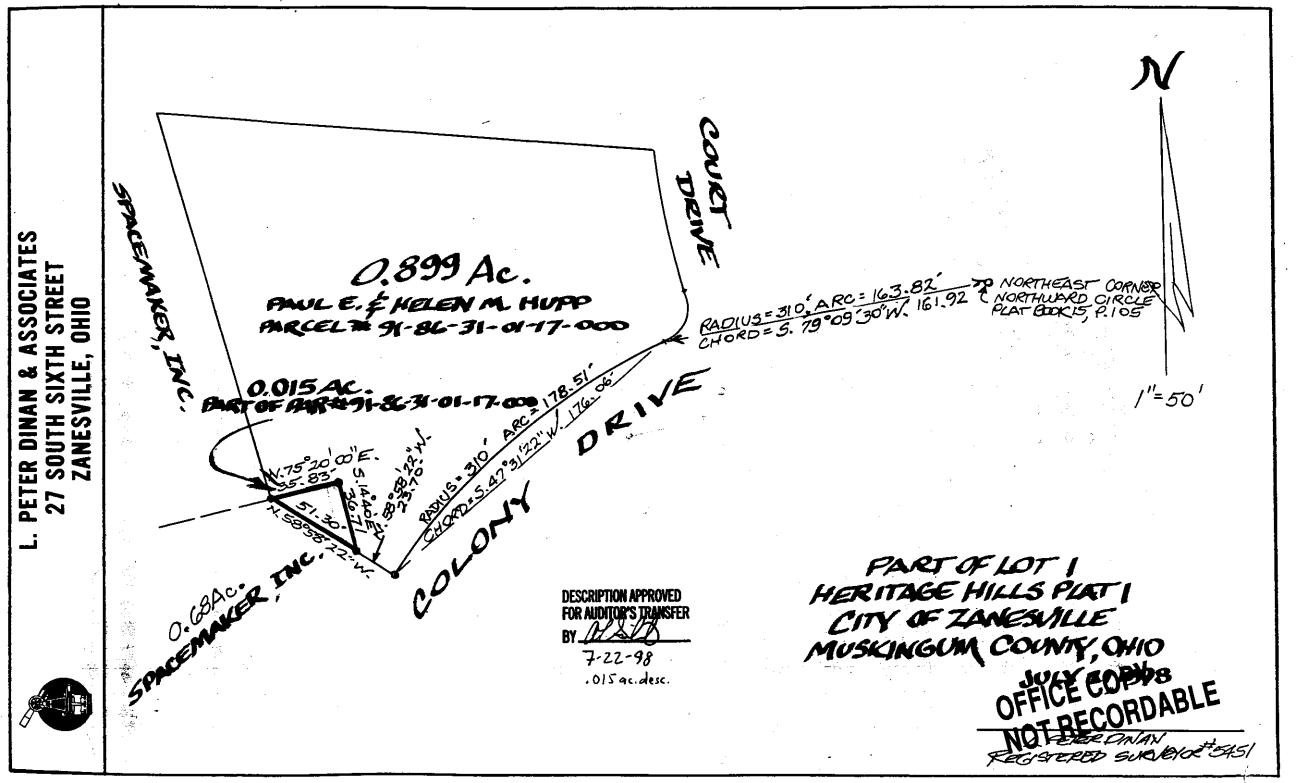

Situated in the State of Ohio, County of Muskingum, City of Zanesville, 6th Ward, Being part of Lot 1 of Heritage Hills Plat 1 as recorded in Plat Book 14, Page 36 of the Muskingum County Records, and being more particularly described as follows:

Commencing at an iron pipe at the Northeast corner of the Northward Circle plat, P.B. 15, Pg. 105, as recorded in the Muskingum County records; thence along the north right of way line, being a curve to the left, with a radius of 310.00 feet, an arc length of 163.82 feet, which chord bears south 79 degrees 09 minutes 30 seconds west, a distance of 161.92 feet to an iron pipe,

(said pipe being the southwesterly corner of Court Drive, Plat Book 15, page 115); thence, continuing along said right of way line, being a curve to the left, with a radius of 310.00 feet, an arc length of 178.51 feet, which chord bears south 47 degrees 31 minutes 22 seconds west, a distance of 176.06 feet to an iron pipe; thence, north 58 degrees 58 minutes 22 seconds west, leaving said north line of Northward Circle (now known as Colony Drive), along a line, 23.70 feet to an iron pipe and the true place of beginning of the premises herein intended to be described; thence continuing north 58 degrees 58 minutes 22 seconds west 51.30 feet to an iron pin found at the northeast corner of a 0.68 acre parcel conveyed to Spacemaker, Inc., by deed recorded in Deed Book 984, Page 87; thence north 75 degrees 20 minutes east 35.83 feet to a railroad spike; thence south 14 degrees 40 minutes east 36.71 feet to the true place of beginning 658 square feet (0.015) of an acre more or less.

This description written from a survey made by L. Peter Dinan, Registered Surveyor #5451, July 20, 1998.

OFFICE COPY NOT RECORDABLE

DESCRIPTION APPROVED FOR AUDITOR'S TRAASFER RY/ 7.22-91