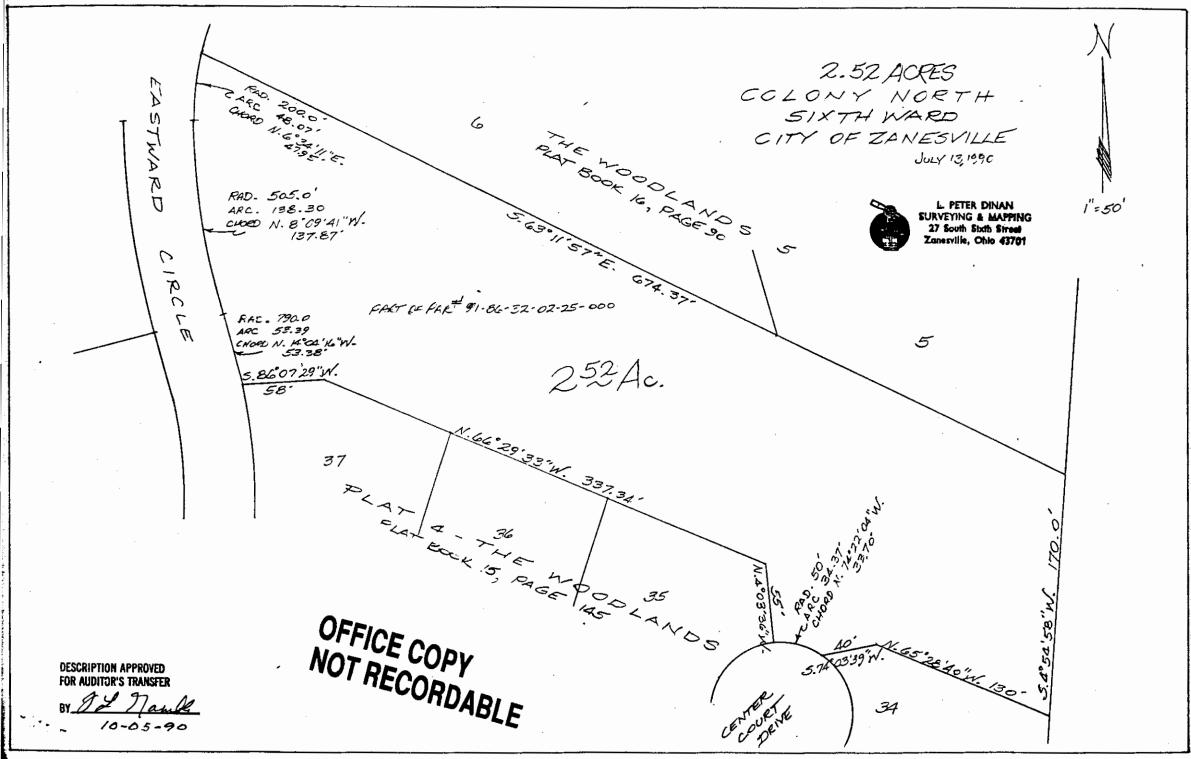

Being a part of Colony North, A Planned Unit Development as Recorded in Plat Book 14, Pages 89,90,91, bounded and described as follows:

Beginning at an iron pin at the southeast corner of Lot 5 in The Woodlands 5 Subdivision as recorded in Plat Book 16, Page 90; thence south 4 degrees 54 minutes 58 seconds west 170 feet to the northeast corner of Lot 34 in Plat 4 The Woodlands as recorded in Plat Book 15, Page 145; thence along the north lines of said Plat 4 The Woodlands the following six (6) courses and distances north 65 degrees 28 minutes 40 seconds west 130 feet to a point; thence south 74 degrees 03 minutes 39 seconds west 40 feet to a point; thence around the culdesac at the end of Center Court Drive on a curve to the left having a radius of 50 feet an arc length of 34.37 feet (the chord of which bears north 74 degrees 22 minutes 04 seconds west 33.70 feet) to a point; thence north 4 degrees 03 minutes 36 seconds west (35) feet to a point; thence north 66 degrees 29 minutes 33 seconds west 337.34 feet to a point; thence south 86 degrees 07 minutes 29 seconds west 58 feet to a point on the east line of Eastward Circle as recorded in Plat Book 16, Page 90; thence along said Eastward Circle the following three (3) courses and distances, on a curve to the left having a radius of 790 feet an arc length of 53.39 feet (the chord of which bears north 14 degrees 04 minutes 16 seconds west 53.38 feet) to a point; thence on a curve to the right having a radius of 505 feet an arc length of 138.30 feet (the chord of which bears north 8 degrees 09 minutes 41 seconds west 137.87 feet) to a point; thence on a curve to the right having a radius of 200 feet an arc length of 48.07 feet (the chord of which bears north 6 degrees 34 minutes 11 seconds east 47.95 feet) to the southwest corner of Lot 6 in The Woodlands 5 as recorded in Plat Book 16, Page 90; thence along the south line of said Woodlands 5 south 63 degrees 11 minutes 57 seconds east 674.37 feet to the place of beginning, containing two and fifty-two hundredths (2.52) acres more or less.