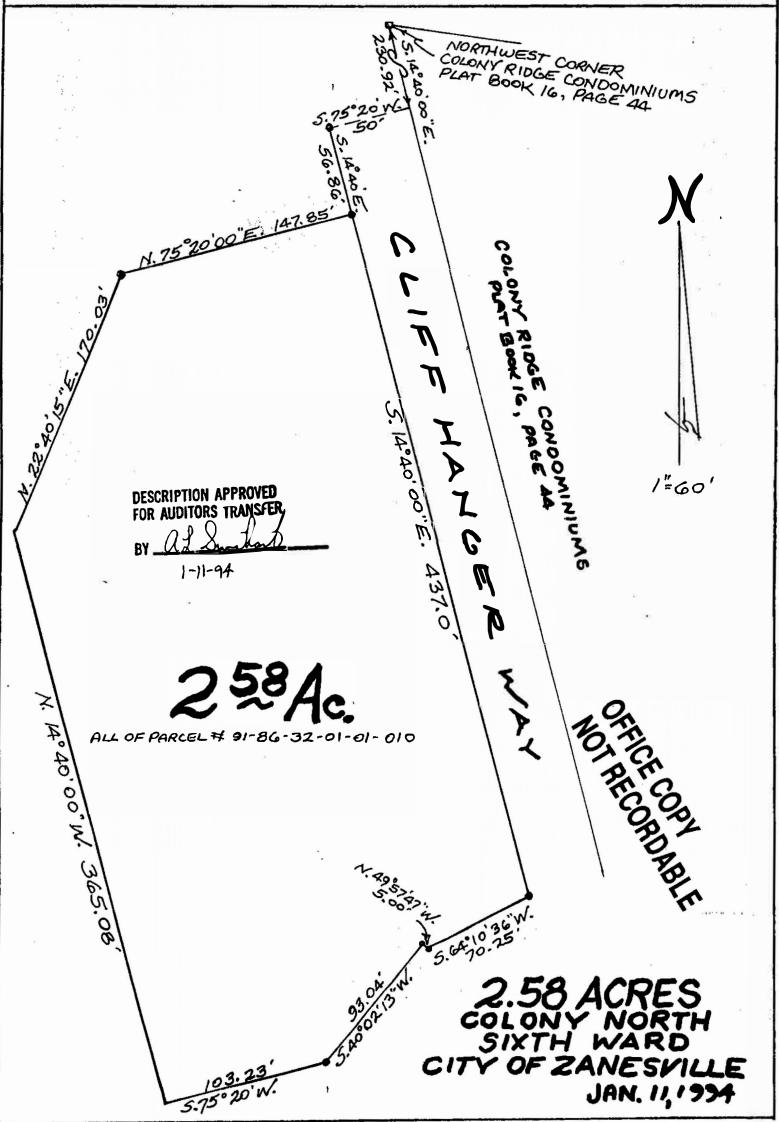

## L. Peter Dinan & Associates

27 South Sixth Street

P. O. Box 55, Zanesville, Ohio 43701

Description For Conveyance 2.58 Acres All Of Parcel #91-86-32-01-01-010

Situated in the State of Ohio, County of Muskingum, City of Zanesville.

Being a part of Colony North, A Planned Unit Development as recorded in Plat Book 14, Pages 89, 90, 91, bounded and described as follows:

Commencing at an iron pin at the northwest corner of Colony Ridge Condominiums as recorded in Plat Book 16, Page 44; thence south 14 degrees 40 minutes east 230.92 feet to a point; thence south 75 degrees 20 minutes west 50 feet to an iron pin; thence south 14 degrees 40 minutes east 56.86 feet to an iron pin and the true place of beginning of the premises herein intended to be described; thence along the west line of Cliff Hanger Way south 14 degrees 40 minutes east 437.0 feet to an iron pin; thence south 64 degrees 10 minutes 36 seconds west 70.25 feet to an iron pin; thence north 49 degrees 57 minutes 47 seconds west 5 feet to an iron pin; thence south 40 degrees 02 minutes 13 seconds west 93.04 feet to an iron pin; thence south 75 degrees 20 minutes west 103.23 feet to a point; thence north 14 degrees 40 minutes west 365.08 feet to a point; thence north 22 degrees 40 minutes 15 seconds east 170.03 feet to an iron pin; thence north 75 degrees 20 minutes east 147.85 feet to the true place of beginning, containing two and fifty-eight hundredths (2.58) acres more or less.

This description written from a survey made by L. Peter Dinan, Registered Surveyor #5451, January 10, 1994.

OFFICE COPY NOT RECORDABLE

DESCRIPTION APPROVED FOR AUDITORS TRANSFER

1-11-9