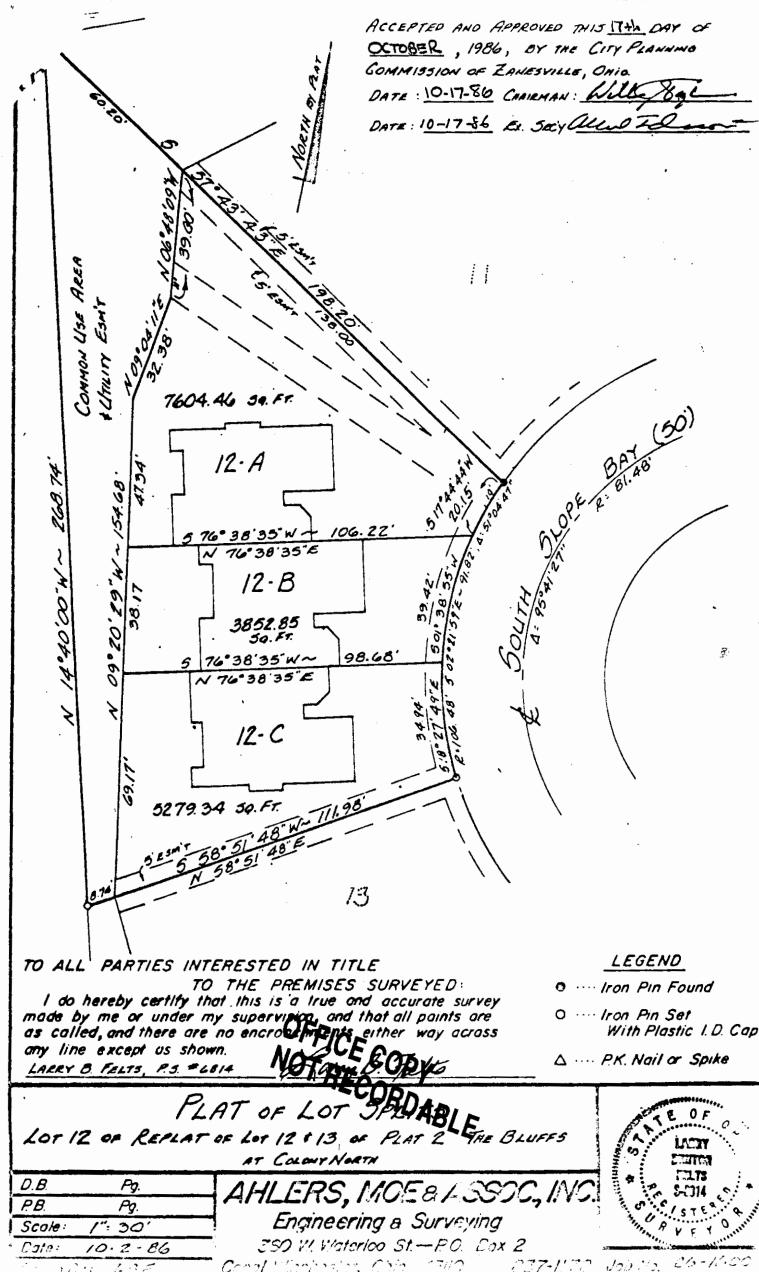

aut all Men by these Aresents

Chat COLUNY NORTH, INC., an Ohio corporation, 1144 SLOPE BAY

Muskingum o;

County. State of Ohio, for valuable consideration paid, grant s . .

with general warranty covenants, to

AUGUSTA K. GOOKINS

whose tax mailing address is

1144 South Slope Bay Zanesville, Ohio 43701

the following real property:

Situated in the State of Ohio, County of Muskingum and the City of Zanesville, 6th Ward, and being a part of Lot 12 of the Replat of Lot 12 & 13 of Plat 2 The Bluffs at Colony North as recorded in P.B. 16, Pg. 1, of the Muskingum County Records, being more particularly described as follows:

Beginning at an iron pipe found at the Northeast corner of Lot 12 and in the westerly r/w line of South Slope Bay; thence along said r/w line, along a curve to the left with a radius of 106.48 feet, an arc length of 20.18 feet, which chord bears S 17° 44′ 44″ W, 20.15 feet to a point; thence, S 76° 38′ 35″ W, leaving said r/w line, on a line intending to be through the air space between parcels 12-A and 12-B, 106.22 feet to a point on the common use area and utility easement line as shown on aforementioned Replat; thence N 09° 20' 29" W along said line 47.34 feet to a point; thence N 09° 04' 11" E along said line 32.38 feet to a point; thence N 06° 48' 09" W along said line 39.00 feet to a point in the northerly line of Lot 12; thence S 57° 43' 43" E along said northerly line 138.00 feet to the point of beginning.

Containing 7604.46 Sq. Ft. (0.1746 ac.) of land.

This description prepared by Ahlers, Moe and Associates, Inc., in October 1986 based on an actual survey by same in September, 1986 and is intending to describe said parcel as shown on attached drawing.

Subject to all restrictions, reservations, conditions, covenants, rights of way, leases and easements of record.

Taxes to be prorated to the date of closing.

Being also known as Parcel 12-A of Lot 12 of the Replat of Lot 12 & 13 of Plat

Being also known as Parce.

2 The Bluffs at Colony North.

Auditor's Parcel No.: Pt. #91-86-32-01-09-000.

NOTRECORDABLE

10/29/86