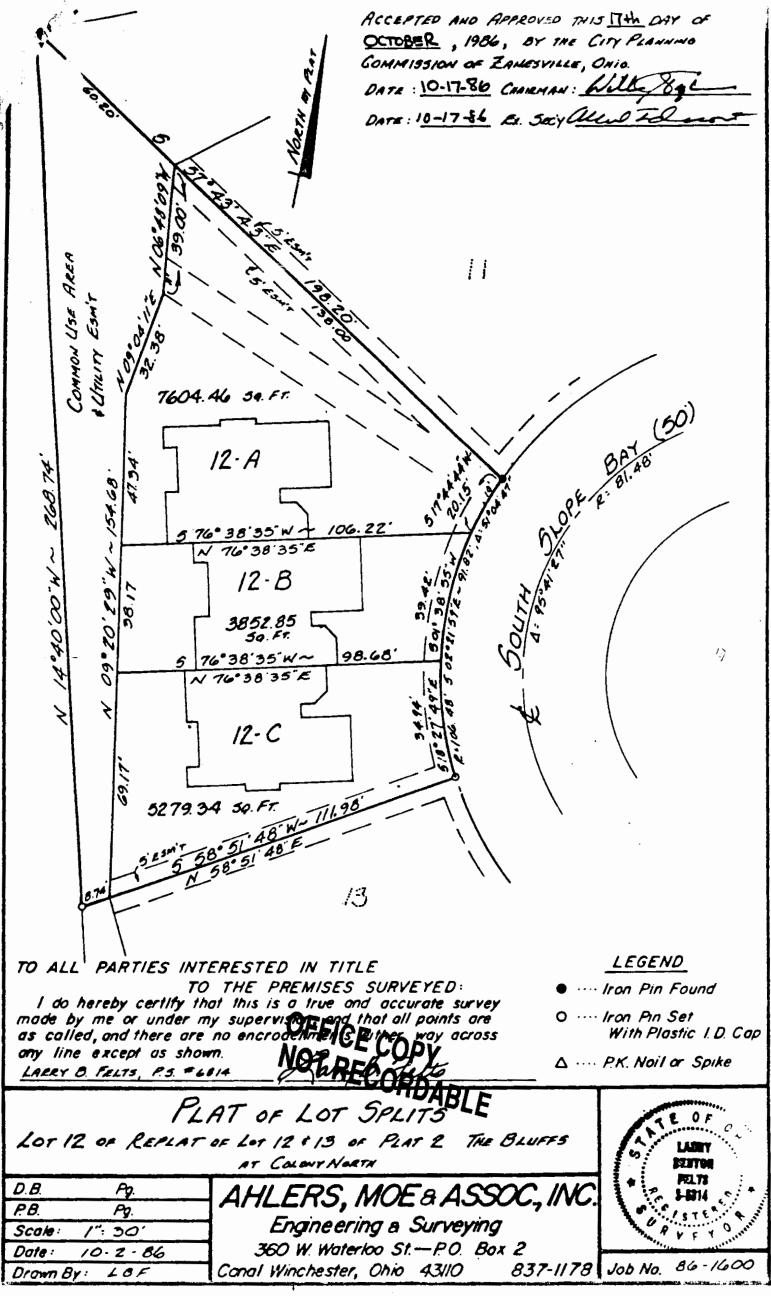

## Know all Men by these Presents

That COLONY NORTH, INC., an Ohio corporation,

1142 SCOPEBAY

of Muskingum

County, State of Ohio, for valuable consideration paid, grant s

with general warranty covenants, to PATRICIA L. GRAHAM

1142 South Slope Bay Zanesville, Ohio 43701

the following real property:

whose tax mailing address is

Situated in the State of Ohio, County of Muskingum, and the City of Zanesville, 6th Ward, and being a part of Lot 12 of the Replat of Lot 12 & 13 of Plat 2 The Bluffs at Colony North as recorded in P.B. 16, Pg. 1, of the Muskingum County Records, being more particularly described as follows:

Commencing at an iron pipe found at the Northeast corner of Lot 12 and in the westerly right of way line of South Slope Bay; thence along said r/w line, along a curve to the left with a radius of 106.48 feet, an arc length of 20.18 feet, which chord bears S 17° 44' 44" W, 20.15 feet to a point, the true point of beginning; thence continuing along said r/w line along a curve to the left with a radius of 106.48 feet, an arc length of 39.65 feet, which chord bears S 01° 38' 55" W, 39.42 feet to a point; thence S 76° 38' 35" W, leaving said r/w line on a line intending to be through the air space between parcels 12-B and 12-C, 98.68 feet to a point on the common use area and utility easement line as shown on aforementioned Replat; thence N 09° 20' 29" W, along said line, 38.17 feet to a point; thence N 76° 38' 35" E, leaving said line on a line intending to be through the air space between parcels 12-B and 12-A, 106.22 feet to the point of beginning.

Containing 3852.85 Sq. Ft. (0.0884 ac.) of land.

Subject to all legal conditions, easements, and rights of way of record.

This description prepared by Ahlers, Moe and Associates, Inc. in October 1986 based on an actual survey by same in September, 1986 and is intending to describe said parcel as shown on attached drawing.

Being also known as Parcel 12-B of Lot 12 of the Replat of Lot 12 & 13 of Plat 2 The Bluffs at Colony North.

Subject also to all restrictions, reservations and covenants of record. Taxes to be prorated to the date of closing.

Auditor's Parcel No.: Pt. of #91-86-32-01-09-000.

OK 1177 10/29/86 OFFICE COPY NOT RECORDABLE