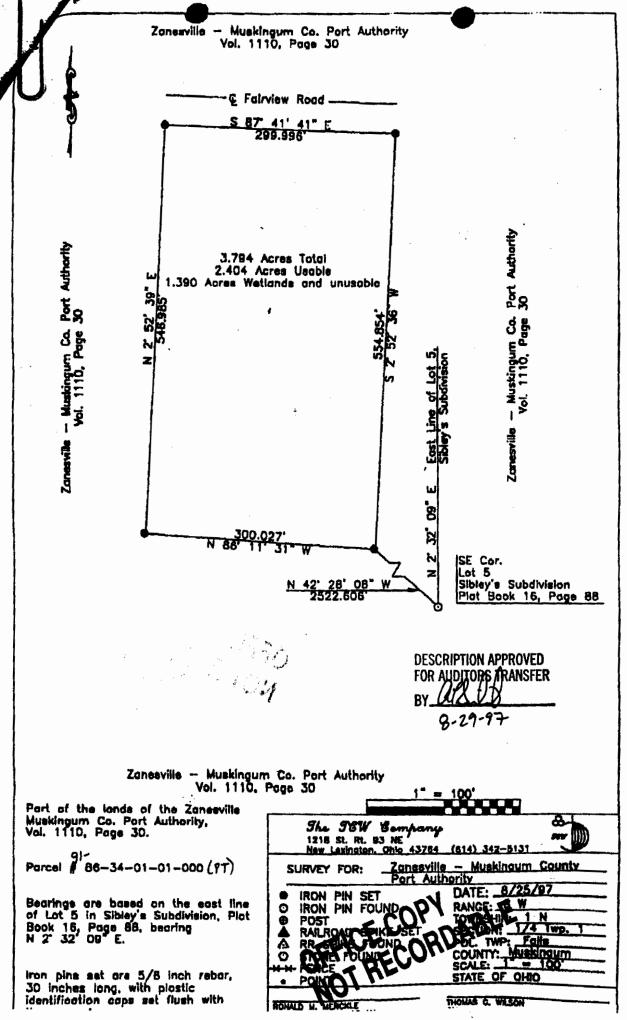

## DEED DESCRIPTION

Zanesville-Muskingum County Port Authority

Being a part of Lot 5 in Sibley's Subdivision, Plat Book 16, Page 88, Quarter Township 1, Township 1 North, Range 8 West, Falls Township, Muskingum County, Ohio and being a part of the lands of the Zanesville-Muskingum County Port Authority, Volume 1110, Page 30, Parcel Number 86-34-01-01-000 and being more particularly described as follows:

Beginning, for reference, at an iron pin found at the southeast corner of Lot 5, Sibley's Subdivision, Plat Book 16, Page 88; thence North 42° 28' 08" West 2522.606 feet to an iron pin set and the principal place of beginning of the tract herein to be described; thence North 86° 11' 31".West 300.027 feet to an iron pin set; thence North 02° 52' 39" East 546.985 feet to an iron pin set; thence South 87° 41' 41" East 299.996 feet to an iron pin set; thence South 02° 52' 36" West 554.854 feet to the place of beginning. The tract as surveyed contains 3.794 acres, more or less, subject to all highways and easements of record.

Bearings in the above description are based on the east line of Lot 5 in Sibley's Subdivision, Plat Book 16, Page 88, bearing North 02° 32' 09" East.

Iron pins set are 5/8 inch rebar, 30 inches long of the ic identification caps set flush with the gradient of the open of the companies of the plastic identification caps set flush with the