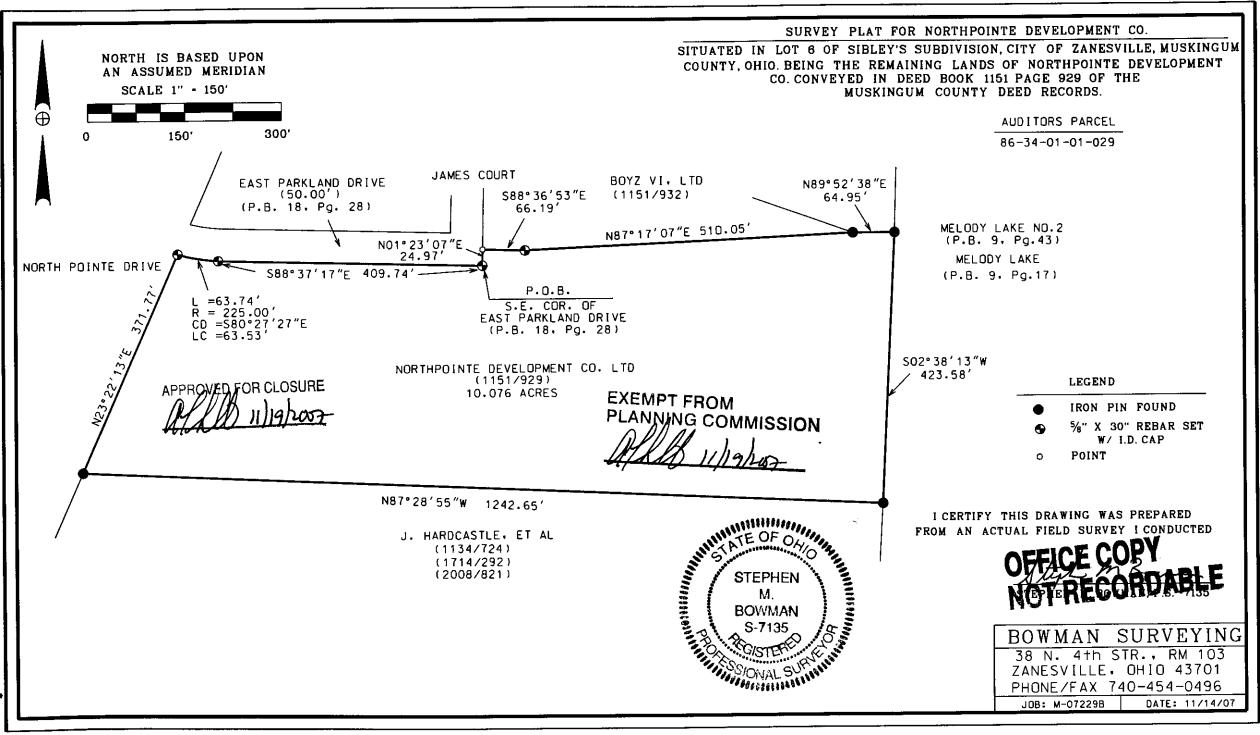

## SURVEY DESCRIPTION FOR Northpointe Development Co.

ALL OF AUDITORS PARCEL 86-34-01-01-029 (10.076 Acres)

Situated in lot 6 of Sibley's Subdivision, City of Zanesville, Muskingum County, Ohio.

Beginning at a set rebar in the Southeast corner of East Parkland Drive(P.B. 18 Pg. 28);

- Thence, N.01°23'07"E. a distance of 24.97 feet along the East line of East Parkland Drive to a set p.k. nail on the Southwest corner of the lands of Boyz VI, Ltd. (1151/932);
- Thence, S.88°36'53"E. a distance of 66.19 feet along said Boyz lands to a set rebar;
- Thence, N.87°17'07"E. a distance of 510.05 feet along said Boyz lands to a found iron pin;
- Thence, N.89°52'38"E. a distance of 64.95 feet to a found iron pin on the West line of Melody Lake No.2 (P.B. 9, Pg. 43);
- Thence, S.02°38'13"W. a distance of 423.58 feet along said subdivision and Melody Lake (P.B. 9, Pg. 17) to a found iron pin;
- Thence, N.87°28'55"W. a distance of 1,242.65 feet along the North line of the lands of J. Hardcastle, Et Al (1134/724 & 1714/292 & 2008/821) to a found iron pin on the East line of North Pointe Drive;
- Thence, N.23°22'13"E. a distance of 371.77 feet along the East line of North Pointe Drive to a set rebar on the Southwest corner of East Parkland Drive;
- Thence, on a curve to the left an arc distance of 63.74', with a radius of 225.00' whose chord bears **S.80°27'27"E**. a distance of **63.53** feet along the South line of East Parkland Drive to a set rebar;
- Thence, S.88°37'17"E. a distance of 409.74 feet along the South line of East Parkland Drive to the point of beginning.

The above described parcel contains 10.076 acres, more or less, and is subject to all legal easements and right of ways. All set rebars are 5/8" x 30" rebars with plastic I.D. caps. North is based upon an assumed meridian.

Description was prepared from an actual field survey by Bowman Surveying, Stephen M. Bowman, P.S.#7135. November 14, 2007.(M-07229B)

APPROVED FOR CLOSURE

OFFICE COPY NOT RECORDABLE

PLANNING COMMISSION