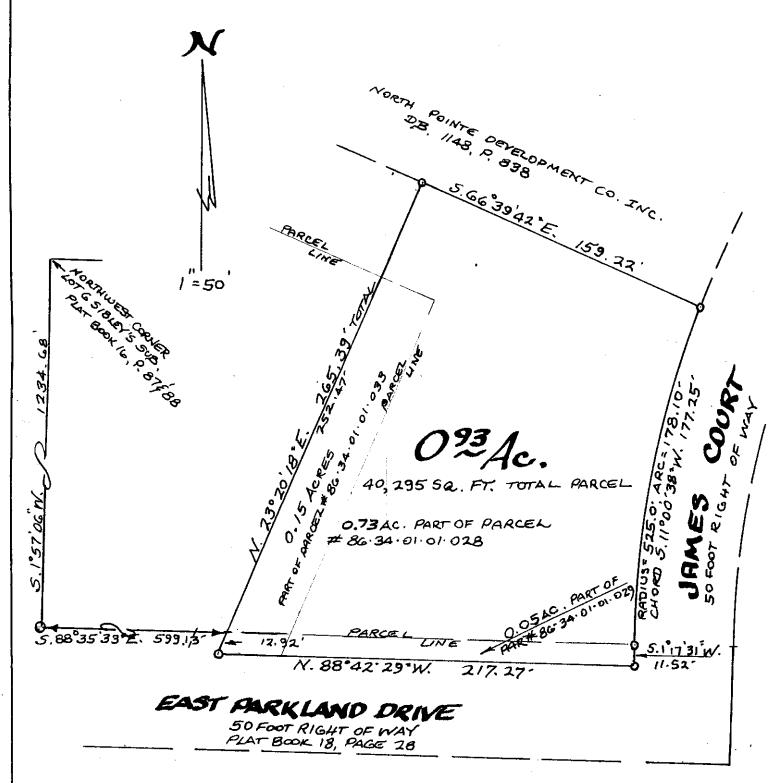

## L. Peter Dinan & Associates

27 South Sixth Street
P.O. Box 55, Zanesville, Ohio 43702-0055

86-34-61-01-033 3777 JAMES CT

Northpointe Development Company Ltd.
Description For Conveyance
0.93 Acres

Part of Parcel #86-34-01-01-028 (0.73 Acres)

Part of Parcel #86-34-01-01-029 (0.05 Acres)
Part of Parcel #86-34-01-01-033 (0.15 Acres)

Situated in the State of Ohio, County of Muskingum, City of Zanesville.

Being a part of Lot 6 in Sibley's Subdivision in Quarter Township 1, Township 1, Range 8 bounded and described as follows:

Commencing at a stone found at the Northwest Corner of said Lot 6; thence south 1 degree 57 minutes 06 seconds west 1234.68 feet to an iron pin; thence south 88 degrees 35 minutes 33 seconds east 599.13 feet to the true place of beginning of the premises herein intended to be described; thence north 23 degrees 20 minutes 18 seconds east 252.47 feet to an iron pin; thence south 66 degrees 39 minutes 42 seconds east 159.22 feet to an iron pin; thence along the west line of James Court on a curve to the left having a radius of 525.0 feet an arc length of 178.10 feet (the chord of which bears south 11 degrees 00 minutes 38 seconds west 177.25 feet) to an iron pin; thence south 1 degree 17 minutes 31 seconds west 11.52 feet to an iron pin; thence along the north line of East Parkland Drive north 88 degrees 42 minutes 29 seconds west 217.27 feet to an iron pin; thence north 23 degrees 20 minutes 18 seconds east 12.92 feet to the true place of beginning, containing ninety-three hundredths (0.93) of an acre more or less.

This description written from a survey made by L. Peter Dinan, Registered Surveyor #5451, September 29, 2003.

10-2-2003

OFFICE COPY NOT RECORDABLE