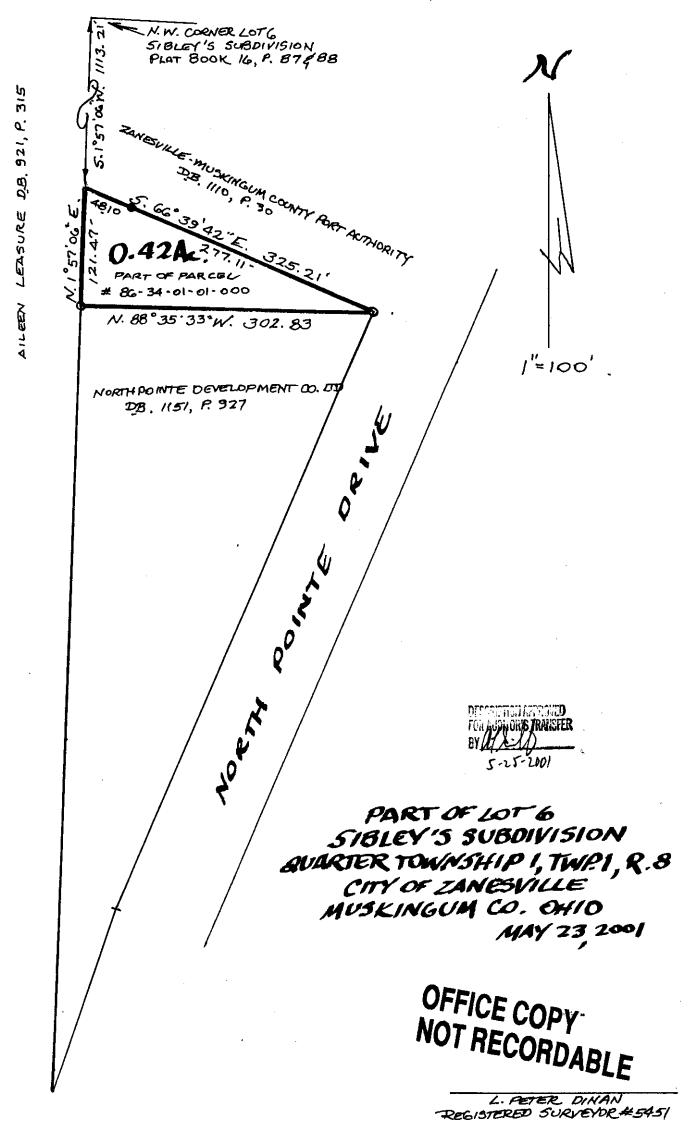

86-34-01-01-040

Phone and Fax: 740-453-8448

L. Peter Dinan & Associates

27 South Sixth Street P.O. Box 55, Zanesville, Ohio 43702-0055

SURVEYING & MAPPING

Zanesville - Muskingum County Port Authority 0.42 Acres Part of Parcel #86-34-01-01-000

Situated in the State of Ohio, County of Muskingum, City of Zanesville.

Being a part of Lot 6 in Sibley's Subdivision in Quarter Township 1, Township 1, Range 8 bounded and described as follows:

Commencing at a stone found at the northwest corner of Lot 6 in Sibley's Subdivision as shown on an Annexation Plat recorded in Plat Book 16, Page 87 and 88; thence along the west line of said Lot 6 south 1 degree 57 minutes 06 seconds west 1113.21 feet to an iron pin and the true place of beginning of the premises herein intended to be described; thence south 66 degrees 39 minutes 42 seconds east 325.21 feet to a railroad spike at the northeast corner of a 2.695 acre parcel conveyed to Northpoint Development Co. LTD by deed recorded in Deed Book 1151, Page 927; thence along the north line of said 2.695 acre parcel north 88 degrees 35 minutes 33 seconds west 302.83 feet to an iron pin found; thence north 1 degree 57 minutes 06 seconds east 121.47 feet to the true place of beginning, containing forty-two hundredths (0.42) of an acre more or less.

This description written from a survey made by L. Peter Dinan, Registered Surveyor #5451, May 24, 2001.

OFFICE COPY OFFICE COPY NOT RECORDABLE

5-25-2001