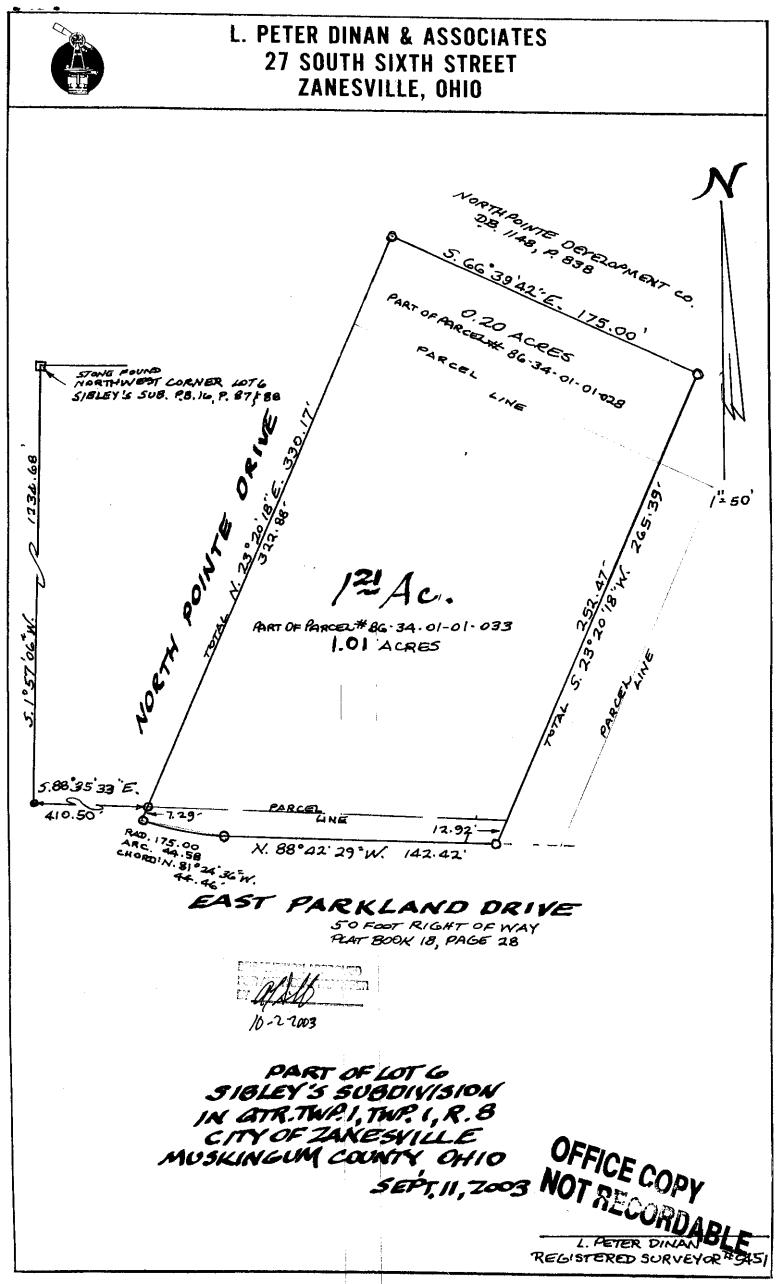

86.34-01-01-048

Phone and Fax: 740-453-8448

L. Peter Dinan & Associates

27 South Sixth Street P.O. Box 55, Zanesville, Ohio 43702-0055

SURVEYING & MAPPING

Northpointe Development Company Ltd. Description For Conveyance 1.21 Acres Part of Parcel #86-34-01-01-028 (0.20 Acres) Part of Parcel #86-34-01-01-033 (1.01 Acres)

Situated in the State of Ohio, County of Muskingum, City of Zanesville.

Being a part of Lot 6 in Sibley's Subdivision in Quarter Township 1, Township 1, Range 8 bounded and described as follows:

Commencing at a stone found at the Northwest Corner of said Lot 6; thence south 1 degree 57 minutes 06 seconds west 1234.68 feet to an iron pin; thence south 88 degrees 35 minutes 33 seconds east 410.50 feet to an iron pin and the true place of beginning of the premises herein intended to be described; thence along the east line of North Pointe Drive north 23 degrees 20 minutes 18 seconds east 322.88 feet to an iron pin; thence south 66 degrees 39 minutes 42 seconds east 175.0 feet to an iron pin; thence south 23 degrees 20 minutes 18 seconds west 265.39 feet to an iron pin; thence along the north line of East Parkland Drive north 88 degrees 42 minutes 29 seconds west 142.42 feet to an iron pin; thence on a curve to the right having a radius of 175.0 feet an arc length of 44.58 feet (the chord of which bears north 81 degrees 24 minutes 36 seconds west 44.46 feet to an iron pin; thence north 23 degrees 20 minutes 18 seconds east 7.29 feet to the true place of beginning, containing one and twenty-one hundredths (1.21) acres more or less.

This description written from a survey made by L. Peter Dinan, Registered Surveyor #5451, September 29, 2003.

OFFICE COPY NOT RECORDABLE

**...** COTTEN I

.2003