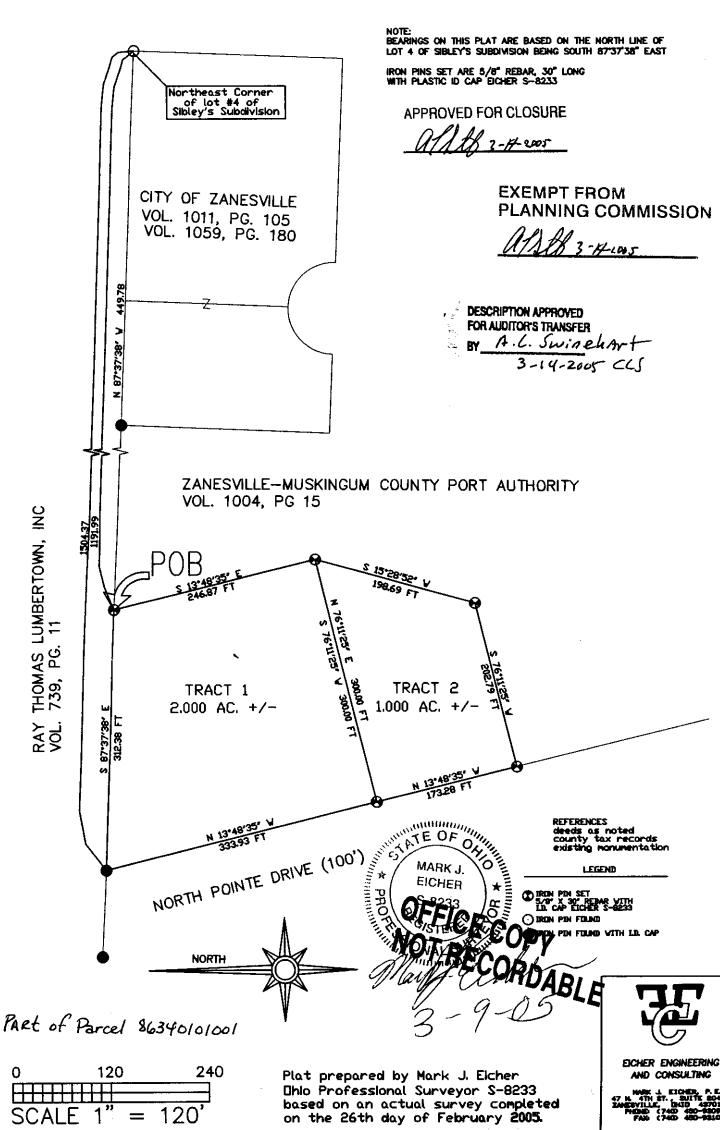

## Survey for Zanesville-Muskingum County Port Authority

Situate in Quarter Township 1, Township 1, Range 8 in the City of Zanesville, County of Muskingum, State of Ohio, and being a portion of Lot 4 in Sibley's Subdivision and being further described as follows.

## Tract 1

Commencing for reference at an iron pin found at the northeast corner of Lot 4 in Sibley's Subdivision; thence along the north line of Lot 4 of Sibley's Subdivision North 87 degrees 37 minutes 38 seconds West, a distance of 1191.99 feet to an iron pin set, said pin being the True Point of Beginning of the tract herein described, passing an iron pin found (ID cap Linn), at 449.78 feet;

thence South 13 degrees 48 minutes 35 seconds East a distance of 246.87 feet to an iron pin set;

thence South 76 degrees 11 minutes 25 seconds West, a distance of 300.00 feet to an iron pin set in the easterly line of North Pointe Drive;

thence along easterly line of said North Pointe Drive, North 13 degrees 48 minutes 35 seconds West, a distance of 333.93 feet to an iron pin found (ID cap Biedenbach), in the North line of Lot 4 of Sibley's Subdivision;

thence South 87 degrees 37 minutes 38 seconds East, with the north line of Lot 4 of Sibley's Subdivision and the south line of Ray Thomas Lumbertown, Inc. (Vol. 739, Pg. 11) a distance of 312.38 feet to the point of beginning.

This tract as surveyed contains 2.000 acres more or less.

The bearings in the above description are based on the north line of Lot 4 of Sibley's Subdivision being South 87 degrees 37 minutes 38 seconds East.

Iron pins set are 5/8" rebar, 30" long with plastic ID caps Eicher S-8233.

Subject to all right of ways and easements either written or implied.

This description written from an actual survey made by Mark J. Eicher, Ohio Professional

Surveyor #8233, February 26, 2005.

PA OF PACE L 86340101001

Mark J Eicher, S & FDARIA

MARK J.
EICHER
S-8233
ONAL SURVINIA

EXEMPT FROM PLANNING COMMISSION

APPROVED FOR CLOSURE

WAY 3-14-2007

DESCRIPTION APPROVED
FOR AUDITOR'S TRANSFER
BY A.L. Swinehart

## PLAT OF SURVEY

FOR ZANESVILLE-MUSKINGUM COUNTY PORT AUTHORITY

SITUATE IN QUARTER TOWNSHIP 1, TOWNSHIP 1, RANGE 8 IN THE CITY OF ZANESVILLE, COUNTY OF MUSKINGUM, STATE OF OHIO

120

SCALE