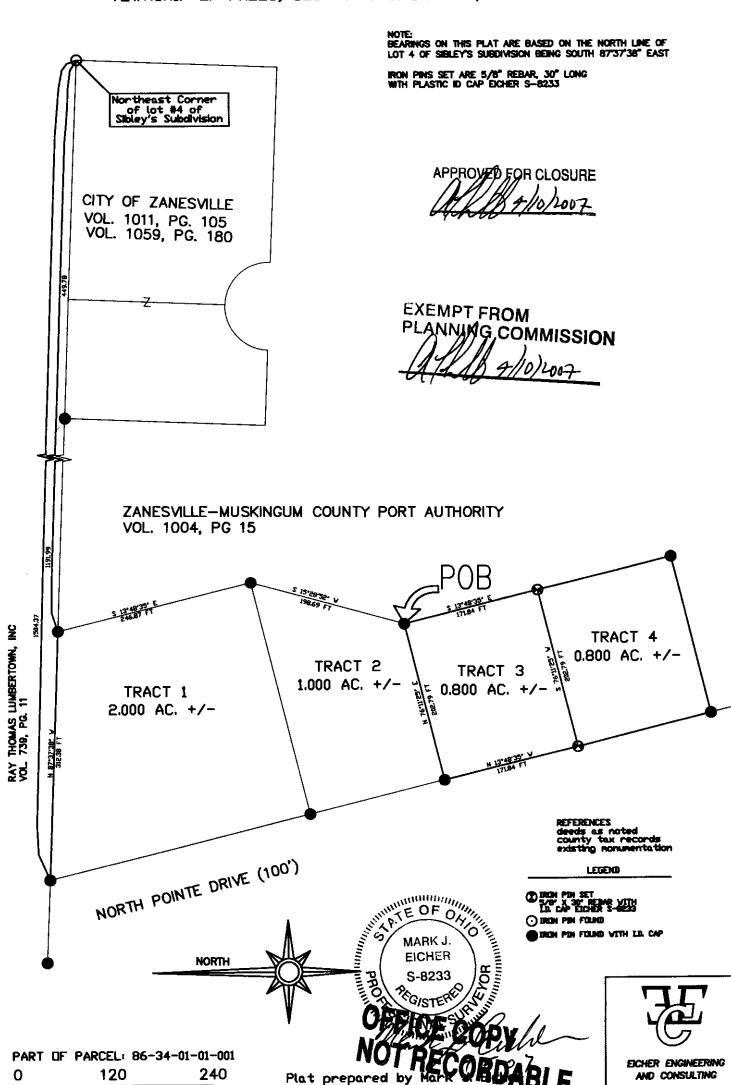

## Survey for Phillip Arthur

Situate in Quarter Township 1, Township 1, Range 8 in the City of Zanesville, County of Muskingum, State of Ohio, and being a portion of Lot 4 in Sibley's Subdivision and being further described as follows.

## Tract 3

Commencing for reference at an iron pin found at the northeast corner of Lot 4 in Sibley's Subdivision; thence along the north line of Lot 4 of Sibley's Subdivision North 87 degrees 37 minutes 38 seconds West a distance of 1191.99 feet to an iron pin found (Eicher), passing an iron pin found (Linn), at 449.78 feet;

thence South 13 degrees 48 minutes 35 seconds East, a distance of 246.87 feet to an iron pin found (Eicher);

thence South 15 degrees 28 minutes 52 seconds West, a distance of 198.69 feet, to an iron pin found (Eicher) and the True Point of Beginning of the tract herein described:

thence South 13 degrees 48 minutes 35 seconds East a distance of 171.84 feet, to an iron pin set;

thence South 76 degrees 11 minutes 25 seconds West, a distance of 202.79 feet to an iron pin set in the easterly line of North Pointe Drive;

thence along the easterly line of said North Pointe Drive, North 13 degrees 48 minutes 35 seconds West, a distance of 171.84 feet to an iron pin found (Eicher);

thence North 76 degrees 11 minutes 25 seconds East, a distance of 202.79 feet to an iron pin found (Eicher), and the point of beginning.

The tract as surveyed contains 0.800 acres more or less.

Part of Parcel: 86-34-01-01-001

The bearings in the above description are based on the north line of Lot 4 of Sibley's Subdivision being South 87 degrees 37 minutes 38 seconds East.

Iron pins set are 5/8" rebar, 30" long with plastic ID caps Eicher S-8233.

Subject to all right of ways and easements either written or implied.

This description written from an actual survey made by Mark J. Eicher, Ohio Professional Surveyor #8233, April 4, 2007.

APPROVED FOR CLOSURE

MARK J.
EICHER
S-8233
O.
SCOUN SURVIVE

EXEMPT FROM
PLANNING COMMISSION