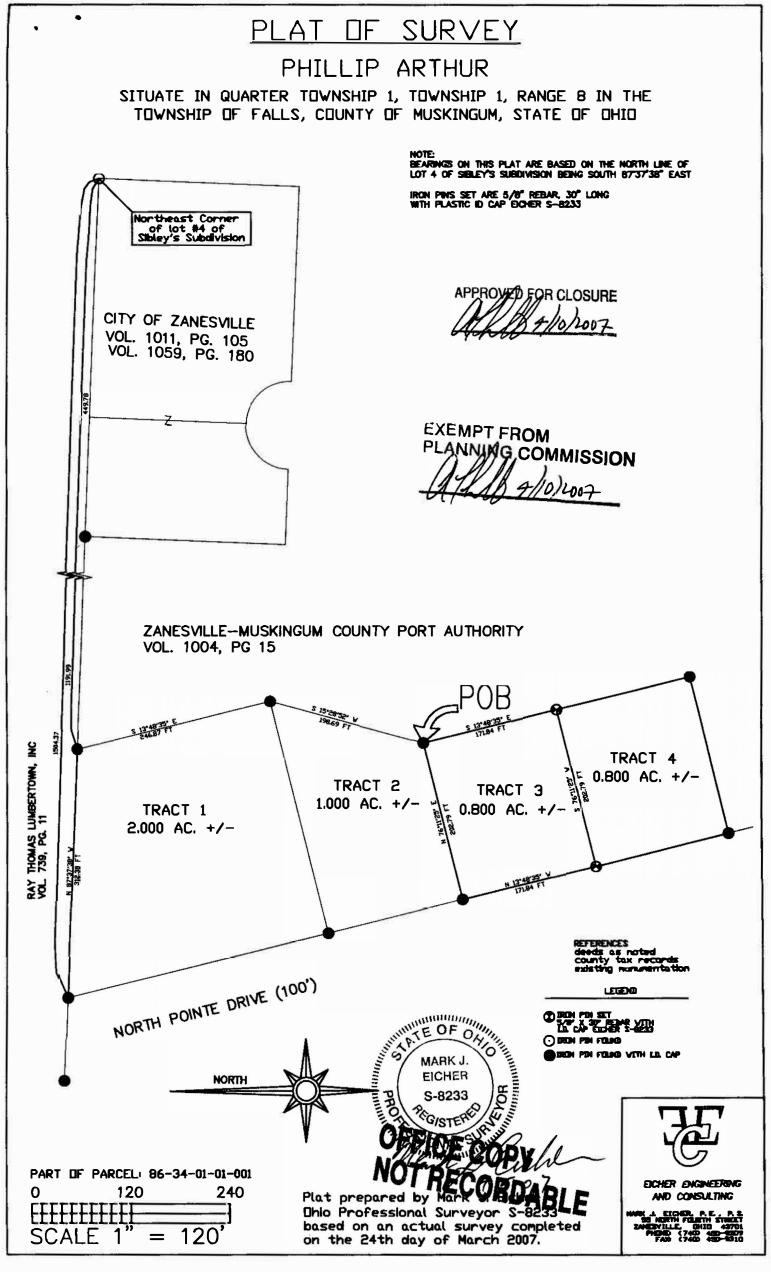

## Survey for Phillip Arthur

Situate in Quarter Township 1, Township 1, Range 8 in the City of Zanesville, County of Muskingum, State of Ohio, and being a portion of Lot 4 in Sibley's Subdivision and being further described as follows.

## Tract 4

Commencing for reference at an iron pin found at the northeast corner of Lot 4 in Sibley's Subdivision; thence along the north line of Lot 4 of Sibley's Subdivision North 87 degrees 37 minutes 38 seconds West a distance of 1191.99 feet to an iron pin found (Eicher), passing an iron pin found (Linn), at 449.78 feet;

thence South 13 degrees 48 minutes 35 seconds East, a distance of 246.87 feet to an iron pin found (Eicher);

thence South 15 degrees 28 minutes 52 seconds West, a distance of 198.69 feet, to an iron pin found (Eicher);

thence South 13 degrees 48 minutes 35 seconds East a distance of 171.84 feet, to an iron pin set, and the True Point of Beginning of the tract herein described:

thence continuing South 13 degrees 48 minutes 35 seconds East a distance of 171.84 feet, to an iron found (Eicher);

thence South 76 degrees 11 minutes 25 seconds West, a distance of 202.79 feet to an iron pin found (Eicher) in the easterly line of North Pointe Drive;

thence along the easterly line of said North Pointe Drive, North 13 degrees 48 minutes 35 seconds West, a distance of 171.84 feet to an iron pin set;

thence North 76 degrees 11 minutes 25 seconds East, a distance of 202.79 feet to an iron pin found (Eicher), and the point of beginning.

The tract as surveyed contains 0.800 acres more or less. Part of Parcel: 86-34-01-01-001

The bearings in the above description are based on the north line of Lot 4 of Sibley's Subdivision being South 87 degrees 37 minutes 38 seconds East.

Iron pins set are 5/8" rebar, 30" long with plastic ID caps Eicher S-8233.