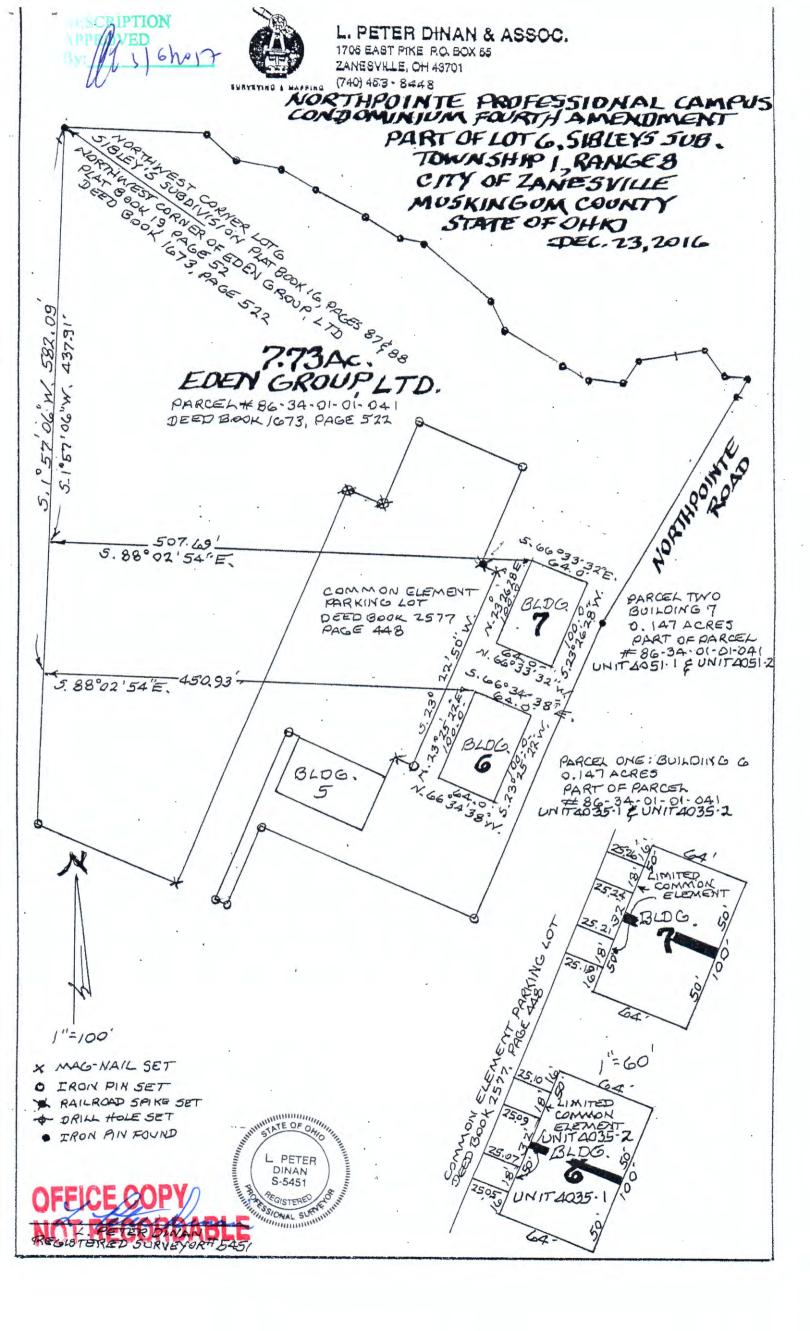

APP/ACED/6/12

Description For Conveyance Eden Group, LTD, Deed Book 1673, Page 522 Building No. 6, 0.147 Acres Part of Parcel #86-34-01-01-041

Northpointe Professional Campus Condominium

Building 6 0.147 Acres UNIT 4035-1 \$ UNIT 4035-2

Situated in the County of Muskingum, City of Zanesville, Township of Falls, Quarter Township One, Part of Lot 6 of Sibley's Subdivision, (as per Annexation Plat, Pl. Bk. 16, Pg.87 and 88), Township 1, Range 8, United States Military Lands, and being part of the lands presently owned by the Eden Group LTD., as per Official Record 1673, page 522, and being more particularly described as follows:

Beginning for reference at an iron pin found on the northwest corner of said Eden Group LTD lands, as found in Plat Book 19, Page 52; thence along the west line of said Eden Group lands south 01 degrees 57 minutes 06 seconds west, 582.09 feet to a point; thence through said Eden Group lands, south 88 degrees 02 minutes 54 seconds east 450.93 feet to a point on the corner of an existing building and the principal place of beginning, thence along the building lines the following four courses, south 66 degrees 34 minutes 38 seconds east 64.0 feet to a point; thence south 23 degrees 25 minutes 22 seconds west 100.0 feet to a point; thence north 66 degrees 34 minutes 38 seconds west 64.0 feet to a point; thence north 23 degrees 25 minutes 22 seconds east 100.0 feet to the principal place of beginning, containing 6400 sq. ft. or 0.147 acres more or lesson