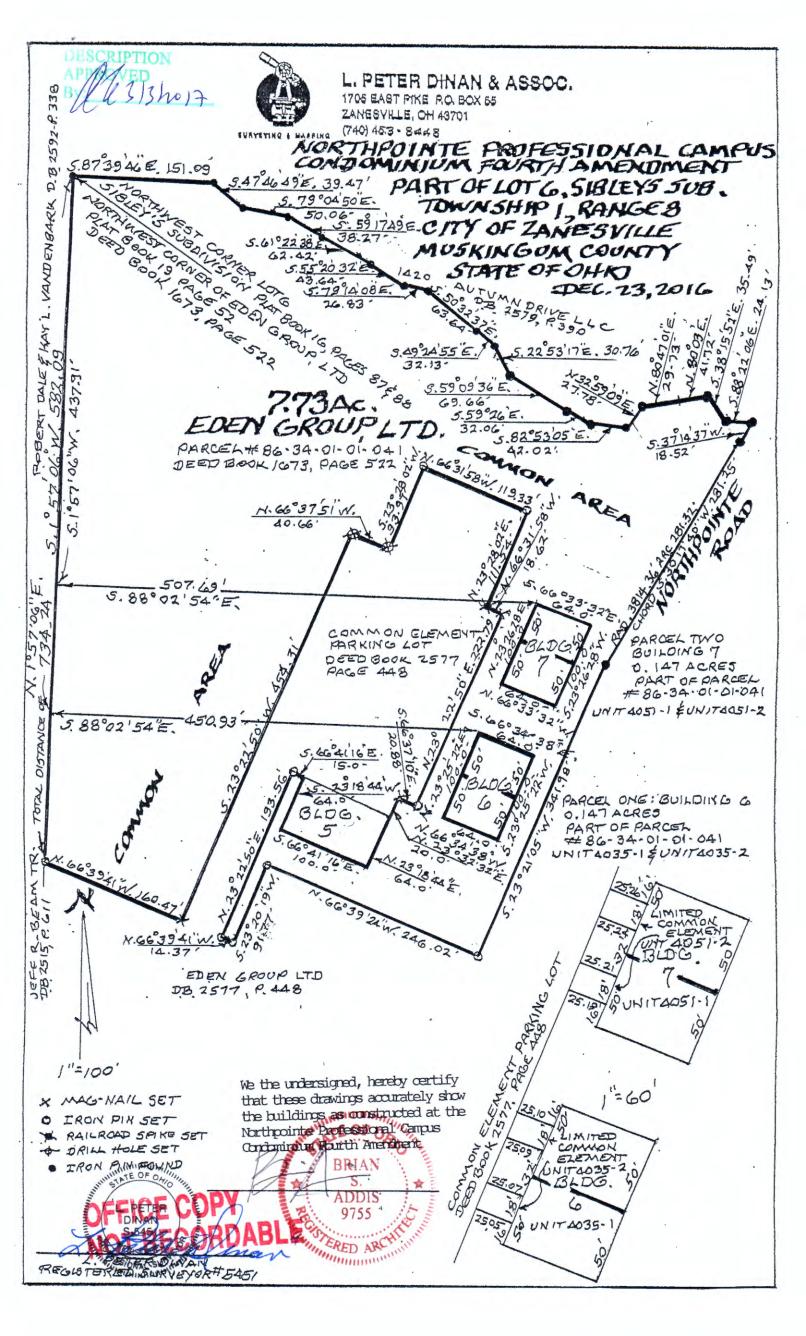

APP/ACED/6/12

Description For Conveyance Eden Group, LTD, Deed Book 1673, Page 522 Building No. 6, 0.147 Acres Part of Parcel #86-34-01-01-041

Northpointe Professional Campus Condominium

Building 6 0.147 Acres UNIT 4035-1 \$ UNIT 4035-2

Situated in the County of Muskingum, City of Zanesville, Township of Falls, Quarter Township One, Part of Lot 6 of Sibley's Subdivision, (as per Annexation Plat, Pl. Bk. 16, Pg.87 and 88), Township 1, Range 8, United States Military Lands, and being part of the lands presently owned by the Eden Group LTD., as per Official Record 1673, page 522, and being more particularly described as follows:

Beginning for reference at an iron pin found on the northwest corner of said Eden Group LTD lands, as found in Plat Book 19, Page 52; thence along the west line of said Eden Group lands south 01 degrees 57 minutes 06 seconds west, 582.09 feet to a point; thence through said Eden Group lands, south 88 degrees 02 minutes 54 seconds east 450.93 feet to a point on the corner of an existing building and the principal place of beginning, thence along the building lines the following four courses, south 66 degrees 34 minutes 38 seconds east 64.0 feet to a point; thence south 23 degrees 25 minutes 22 seconds west 100.0 feet to a point; thence north 66 degrees 34 minutes 38 seconds west 64.0 feet to a point; thence north 23 degrees 25 minutes 22 seconds east 100.0 feet to the principal place of beginning, containing 6400 sq. ft. or 0.147 acres more or lesson