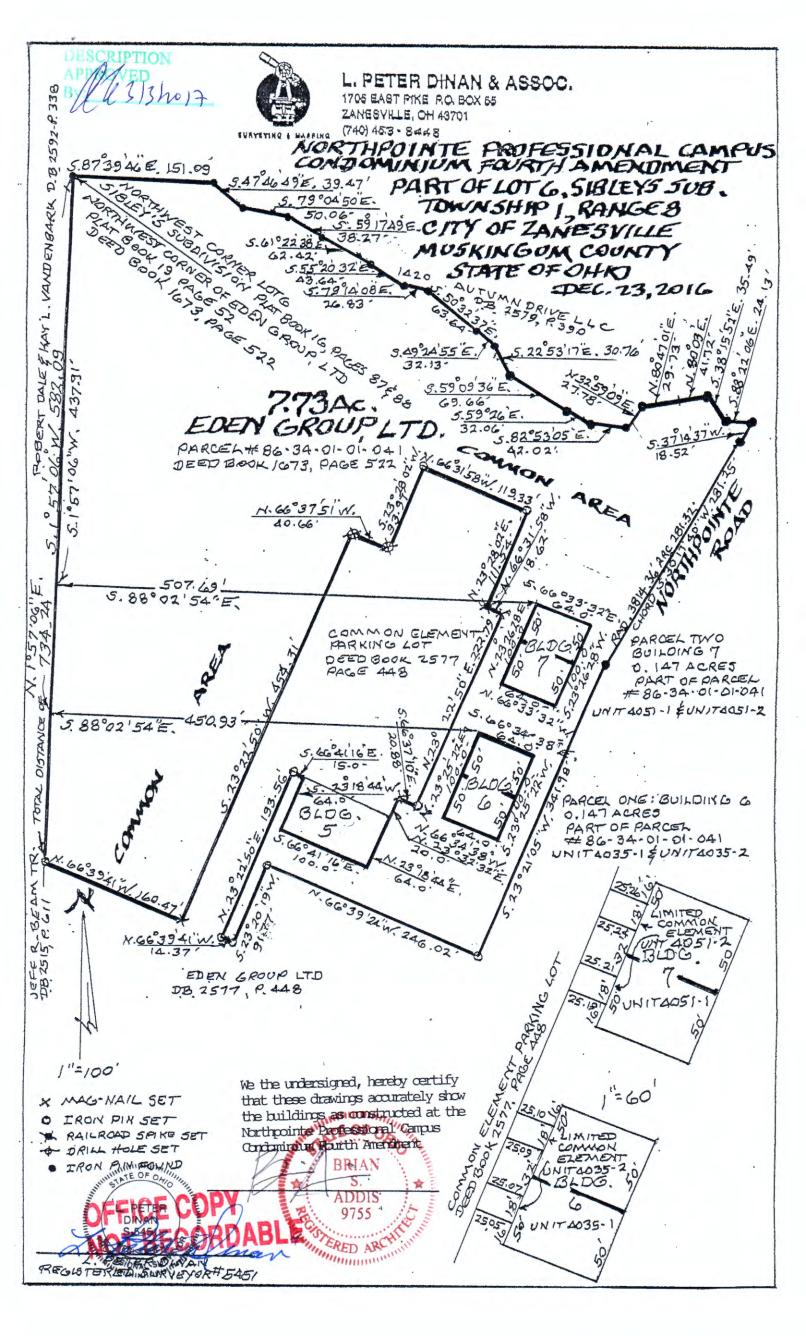

DESCRIPTION

Description For Conveyance Eden Group, LTD, Deed Book 1673, Page 522 Building No. 7, 0.147 Acres Part of Parcel #86-34-01-01-041

Northpointe Professional Campus Condominium

Building 7 0.147 Acres UNIT 4051-1 & UNIT 4051-2

Situated in the County of Muskingum, City of Zanesville, Township of Falls, Quarter Township One, Part of Lot 6 of Sibley's Subdivision, (as per Annexation Plat, Pl. Bk. 16, Pg.87 and 88), Township 1, Range 8, United States Military Lands, and being part of the lands presently owned by the Eden Group LTD., as per Official Record 1673, page 522, and being more particularly described as follows:

Beginning for reference at an iron pin found on the northwest corner of said Eden Group LTD lands, as found in Plat Book 19, Page 52; thence along the west line of said Eden Group lands south 01 degrees 57 minutes 06 seconds west, 437.91 feet to a point; thence through said Eden Group lands, south 88 degrees 02 minutes 54 seconds east 507.69 feet to a point on the corner of an existing building and the principal place of beginning, thence along the building lines the following four courses, south 66 degrees 33 minutes 32 seconds east 64.0 feet to a point; thence south 23 degrees 26 minutes 28 seconds west 100.0 feet to a point; thence north 66 degrees 33 minutes 32 seconds west 64.0 feet to a point; thence north 23 degrees 26 minutes 28 seconds east 100.0 feet to the principal place of beginning, containing 6400 sq. ft. or 0.147 acres more or less