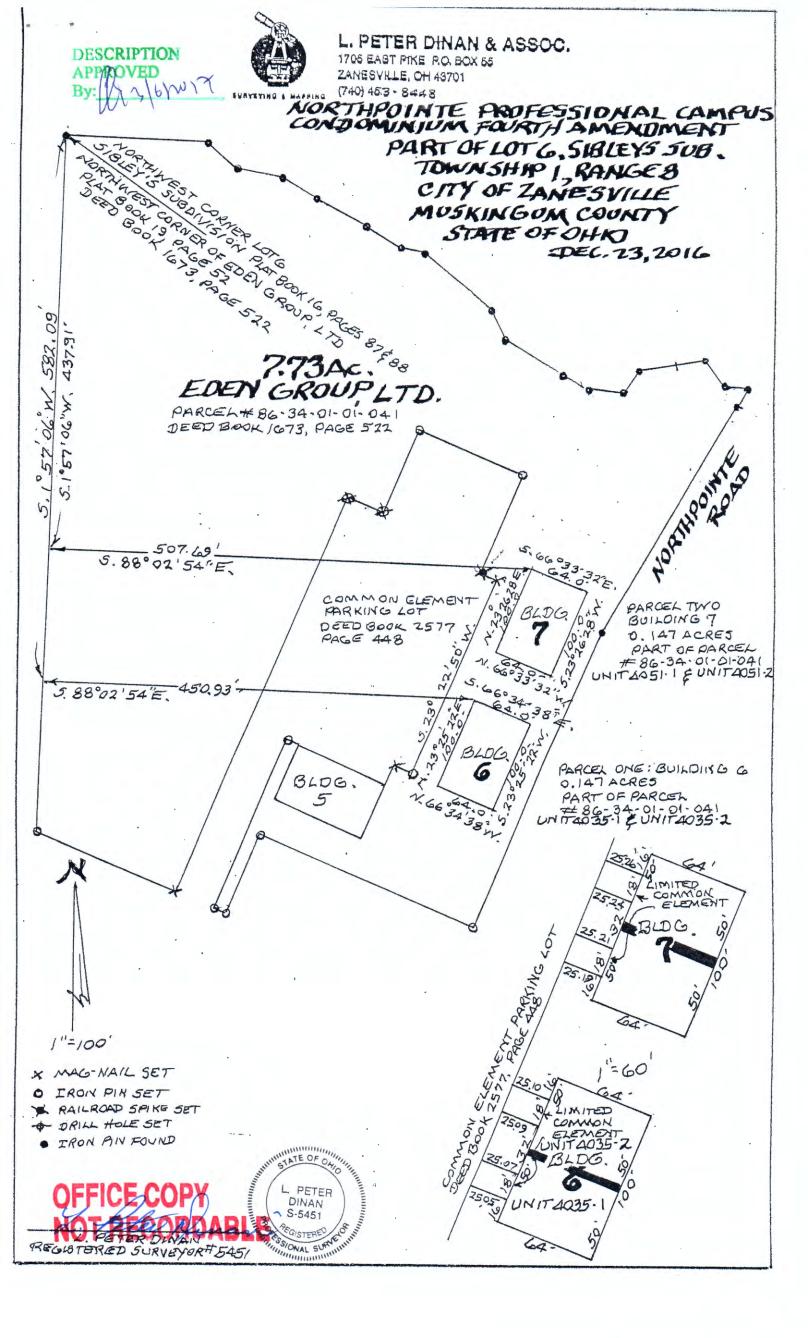

DESCRIPTION

Description For Conveyance Eden Group, LTD, Deed Book 1673, Page 522 Building No. 7, 0.147 Acres Part of Parcel #86-34-01-01-041

Northpointe Professional Campus Condominium

Building 7 0.147 Acres UNIT 4051-1 & UNIT 4051-2

Situated in the County of Muskingum, City of Zanesville, Township of Falls, Quarter Township One, Part of Lot 6 of Sibley's Subdivision, (as per Annexation Plat, Pl. Bk. 16, Pg.87 and 88), Township 1, Range 8, United States Military Lands, and being part of the lands presently owned by the Eden Group LTD., as per Official Record 1673, page 522, and being more particularly described as follows:

Beginning for reference at an iron pin found on the northwest corner of said Eden Group LTD lands, as found in Plat Book 19, Page 52; thence along the west line of said Eden Group lands south 01 degrees 57 minutes 06 seconds west, 437.91 feet to a point; thence through said Eden Group lands, south 88 degrees 02 minutes 54 seconds east 507.69 feet to a point on the corner of an existing building and the principal place of beginning, thence along the building lines the following four courses, south 66 degrees 33 minutes 32 seconds east 64.0 feet to a point; thence south 23 degrees 26 minutes 28 seconds west 100.0 feet to a point; thence north 66 degrees 33 minutes 32 seconds west 64.0 feet to a point; thence north 23 degrees 26 minutes 28 seconds east 100.0 feet to the principal place of beginning, containing 6400 sq. ft. or 0.147 acres more or less