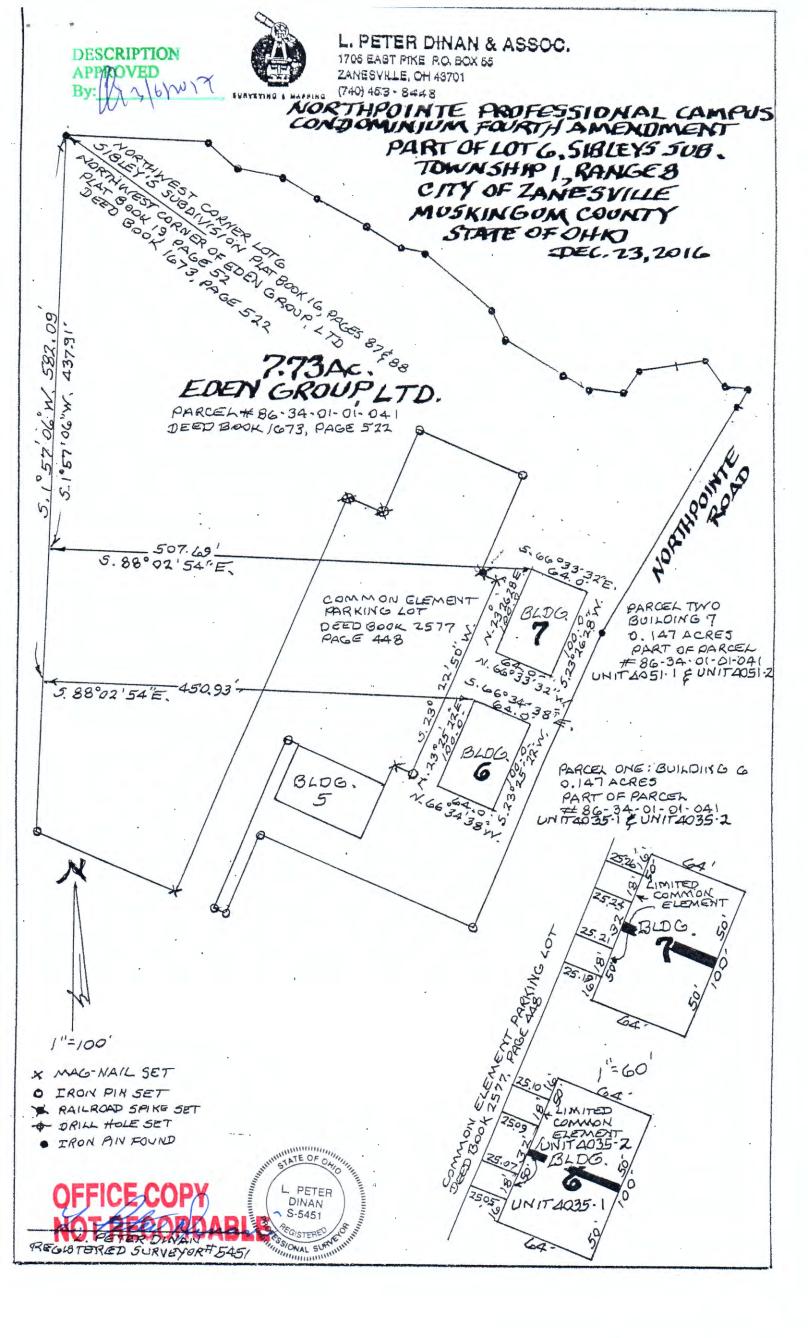

Description For Conveyance Eden Group, LTD, Deed Book 1673, Page 522 Building No. 7, 0.147 Acres Part of Parcel #86-34-01-01-041

Northpointe Professional Campus Condominium

Building 7 0.147 Acres UNIT 4051-1 & UNIT 4051-2

Situated in the County of Muskingum, City of Zanesville, Township of Falls, Quarter Township One, Part of Lot 6 of Sibley's Subdivision, (as per Annexation Plat, Pl. Bk. 16, Pg.87 and 88), Township 1, Range 8, United States Military Lands, and being part of the lands presently owned by the Eden Group LTD., as per Official Record 1673, page 522, and being more particularly described as follows:

Beginning for reference at an iron pin found on the northwest corner of said Eden Group LTD lands, as found in Plat Book 19, Page 52; thence along the west line of said Eden Group lands south 01 degrees 57 minutes 06 seconds west, 437.91 feet to a point; thence through said Eden Group lands, south 88 degrees 02 minutes 54 seconds east 507.69 feet to a point on the corner of an existing building and the principal place of beginning, thence along the building lines the following four courses, south 66 degrees 33 minutes 32 seconds east 64.0 feet to a point; thence south 23 degrees 26 minutes 28 seconds west 100.0 feet to a point; thence north 66 degrees 33 minutes 32 seconds west 64.0 feet to a point; thence north 23 degrees 26 minutes 28 seconds east 100.0 feet to the principal place of beginning, containing 6400 sq. ft. or 0.147 acres more or less.