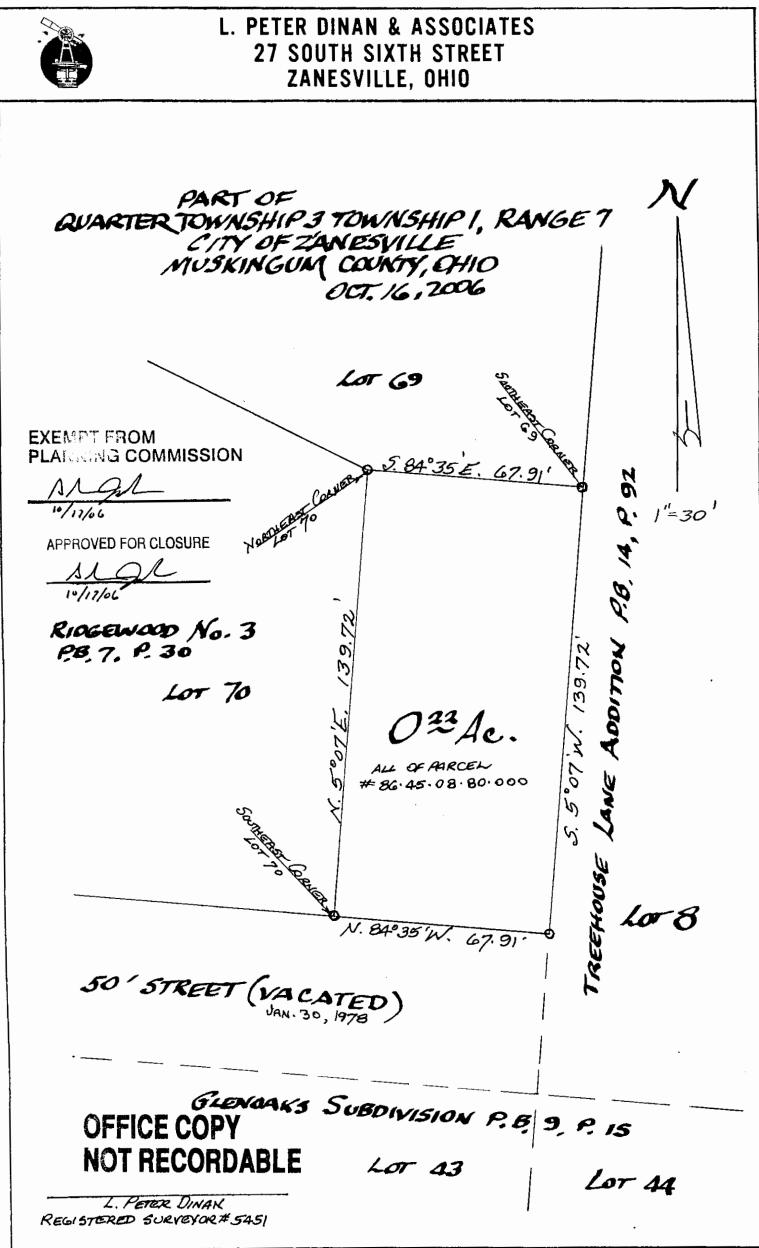

## L. Peter Dinan & Associates

27 South Sixth Street P.O. Box 55, Zanesville, Ohio 43702-0055

SURVEYING & MAPPING

ZZ3 NEWMAN ST

Betty J. Ringhisen Description For Conveyance All of Parcel #86-45-08-80-000 (0.22 Acres)

Situated in the State of Ohio, County of Muskingum, City of Zanesville.

Being a part of Quarter Township 3, Township 1, Range 7 bounded and described as follows:

Beginning at an iron pin found at the southeast corner of Lot 70 in Ridgewood No. 3 as recorded in Plat Book 7, Page 30; thence along the east line of said Lot 70 north 5 degrees 07 minutes east 139.72 feet to a pipe found at the northeast corner of said Lot 70; thence along the south line of Lot 69 south 84 degrees 35 minutes east 67.91 feet to a pipe found at the southeast corner of said Lot 69; thence south 5 degrees 07 minutes west 139.71 feet to a pipe found; thence north 84 degrees 35 minutes west 67.91 feet to the place of beginning, containing twenty-two hundredths (0.22) of an acre more or less.

This description written from a survey made by L. Peter Dinan, Registered Surveyor #5451, October 16, 2006.

EXEMPT FROM PLANNING COMMISSION

APPROVED FOR CLOSURE

## OFFICE COPY NOT RECORDABLE